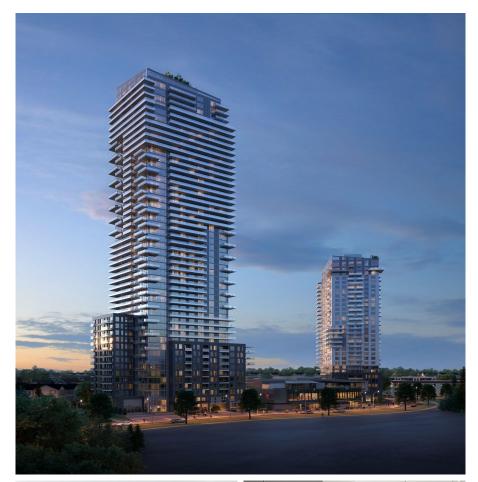

## 605 567 Emerson Street, Coquitlam

\$939,900

Soaring 50-storeys, Myriad takes centre stage in the Heart of Burquitlam developed by awardwinning concert. A community just steps away from the brand new YMCA and Burquitlam Skytrain Station. Residents will also have access to over 20,000sf of private amenities. This coveted 3 bed + 2 bath corner home features kitchen with premium Bosch appliances, ample cabinetry with accent shelving, quartz marble-patterned slab countertop with matching backsplash and movable kitchen island that doubles as a dining table. Insuite includes large-format porcelain tiles, custom millwork mirror with medicine cabinet and a frameless glass shower. Also featuring separated bedrooms, spacious walk-in closet with custom organizers, 8'8 ceilings and in-suite cooling. Estimated completion 2026.