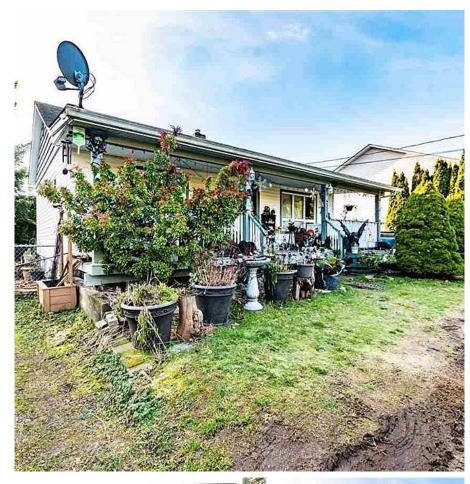

## 45126 Watson Road, Chilliwack

\$1,029,900

This 3 bed 2 bath rancher 8400 sqft lot with 75 ft frontage has already been subdivided and rezoned. Waiting for the right builder/investor to pick this deal up! You can BUILD 2 HOMES Both 3 story BUILDABLE! This house is a great holding property as well while you wait for your plans and engineering to be ready. In the heart of Sardis off Watson Rd, this property comes with great development potential for 2 single family lots that would both be 4200 sqft each! Great resale value in the most prized part of town. All back end work has been completed and only waiting for right person to pick this great project up.