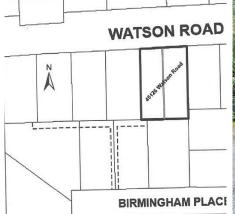

## 45126 Watson Road, Chilliwack

\$1,029,900

This 3 bed 2 bath rancher 8400 sqft lot with 75 ft frontage has already been subdivided and rezoned. Waiting for the right builder/investor to pick this deal up! You can BUILD 2 HOMES Both 3 story BUILDABLE! This house is a great holding property as well while you wait for your plans and engineering to be ready. In the heart of Sardis off Watson Rd, this property comes with great development potential for 2 single family lots that would both be 4200 sqft each! Great resale value in the most prized part of town. All back end work has been completed and only waiting for right person to pick this great project up.