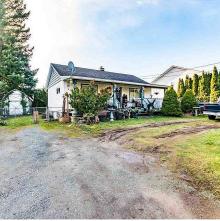

## 45126 Watson Road, Chilliwack

\$1,029,900

This 3 bed 2 bath rancher 8400 sqft lot with 75 ft frontage has already been subdivided and rezoned. Waiting for the right builder/investor to pick this deal up! You can BUILD 2 HOMES Both 3 story BUILDABLE! This house is a great holding property as well while you wait for your plans and engineering to be ready. In the heart of Sardis off Watson Rd, this property comes with great development potential for 2 single family lots that would both be 4200 sqft each! Great resale value in the most prized part of town. All back end work has been completed and only waiting for right person to pick this great project up.