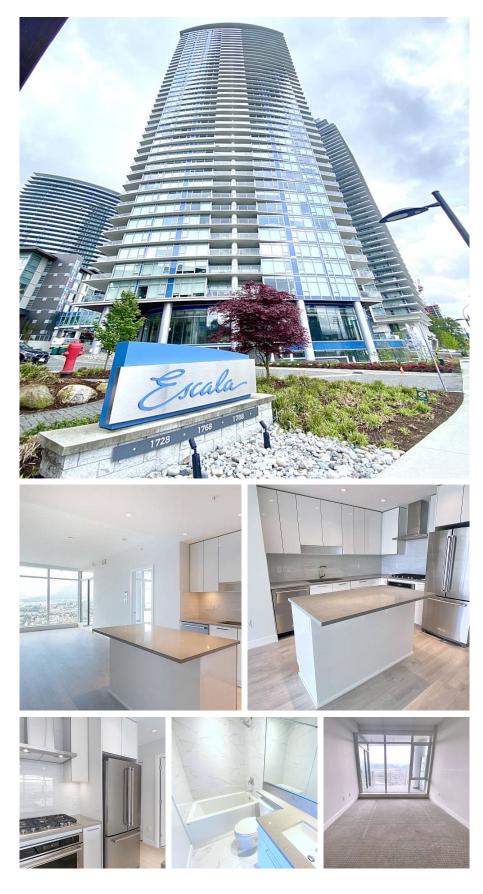

## 3706 1788 Gilmore Avenue, Burnaby

\$999,800

Enter ESCALA by Ledingham McAllister. Rare and sought after 2 bedroom, 2 bathroom unit with an open floor plan and unobstructed panoramic view from the 37th floor. Conveniently located just a short walk away from the skytrain station. Brentwood Shopping Centre and Kitchener Elementary School. Features include a modern kitchen, stainless steel appliances, quartz counter tops, and save on electrical bills with central heating and air conditioning. 15,000 sf of amenity space featuring 5 star amenities which includes a concierge, fitness center, lounge, kitchen, rec room, an outdoor terrace, guest suites, indoor swimming pool, hot tub, steam sauna, theatre, and much more. Virtual Tour: https:// my.matterport.com/show/?m=ReiVqaydbe6

## **KEY INFORMATION**

MLS® R2687649 Residential Attached Brentwood Park 2 Bedrooms 2 Bathrooms 900 SF \$399.04 Maintenance Fees

## FEATURES

Year Built: 2019 Views: City and Mountains Listed By: Sutton Group-West Coast Realty