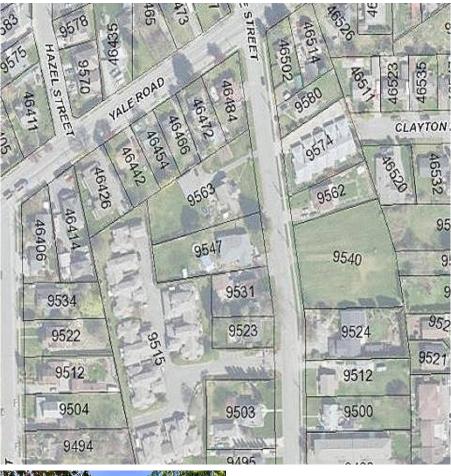

## 9547 Woodbine Street, Chilliwack

\$1,949,000

Home and detached shop on highly sought after 20,000 sqft RM5 zoned land. Rancher w/ basement and detached garage to bring in excellent rental income as you hold the property or take your development plans through their approval process. So many options with this property. Townhomes? Apartments? Buyers please do your own due diligence with City of Chilliwack to confirm development potential. This is an excellent investment and a rare opportunity.

## **KEY INFORMATION**

MLS® R2687308 Residential Detached Chilliwack 3 Bedrooms 2 Bathrooms 2,040 SF 20,037 SF Lot