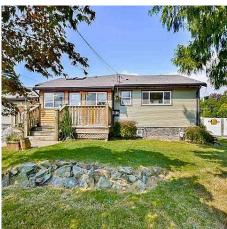

## 9547 Woodbine Street, Chilliwack

\$1,949,000

Home and detached shop on highly sought after 20,000 sqft RM5 zoned land. Rancher w/ basement and detached garage to bring in excellent rental income as you hold the property or take your development plans through their approval process. So many options with this property. Townhomes? Apartments? Buyers please do your own due diligence with City of Chilliwack to confirm development potential. This is an excellent investment and a rare opportunity.

## **KEY INFORMATION**

MLS® R2687308 Residential Detached Chilliwack 3 Bedrooms 2 Bathrooms 2,040 SF 20,037 SF Lot

## FEATURES

Year Built: 1950 Listed By: Royal LePage - Wolstencroft