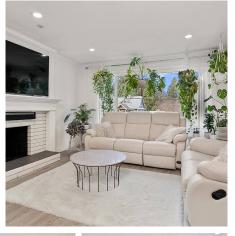

## 2778 Mountview Street, Abbotsford

\$1,699,000

This one has it ALL!! Land DEVELOPMENT!! Suite!! Shop!! 7200sf lot with Lane Access!! OCP says multifamily opportunities...but wait...this home is also move in ready! Well maintained 5 bedroom Modern Farmhouse design with QUARTZ counters, crown moldings, gas range, wood fireplace, wainscotting. The color tones of Simply White and Sacred Sage make this home feel heavenly bright! There's more!! A spacious 1 bedroom legal SUITE with it's own laundry and fireplace. It doesn't stop there!! HOT TUB on a 640+sf DREAM party patio with pergolas and views!! Private yard! Don't forget about the detached 500+sf SHOP with 2 pc washroom, 50 gal H20 tank and plumbing for a kitchen!! 200 amp service. A/C ready. Garden boxes. Tons of parking front or back. THIS IS IT!! Oooozing with Opportunity!!