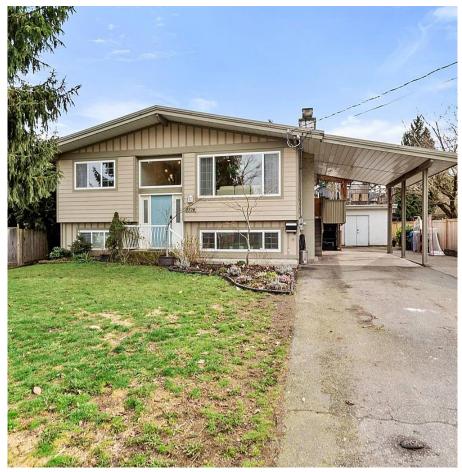

## 2778 Mountview Street, Abbotsford

\$1,699,000

This one has it ALL!! Land DEVELOPMENT!! Suite!! Shop!! 7200sf lot with Lane Access!! OCP says multifamily opportunities...but wait...this home is also move in ready! Well maintained 5 bedroom Modern Farmhouse design with QUARTZ counters, crown moldings, gas range, wood fireplace, wainscotting. The color tones of Simply White and Sacred Sage make this home feel heavenly bright! There's more!! A spacious 1 bedroom legal SUITE with it's own laundry and fireplace. It doesn't stop there!! HOT TUB on a 640+sf DREAM party patio with pergolas and views!! Private yard! Don't forget about the detached 500+sf SHOP with 2 pc washroom, 50 gal H20 tank and plumbing for a kitchen!! 200 amp service. A/C ready. Garden boxes. Tons of parking front or back. THIS IS IT!! Oooozing with Opportunity!!

## **KEY INFORMATION**

MLS® R2687741
Residential Detached
Central Abbotsford
5 Bedrooms
3 Bathrooms
2,380 SF

7,200 SF Lot