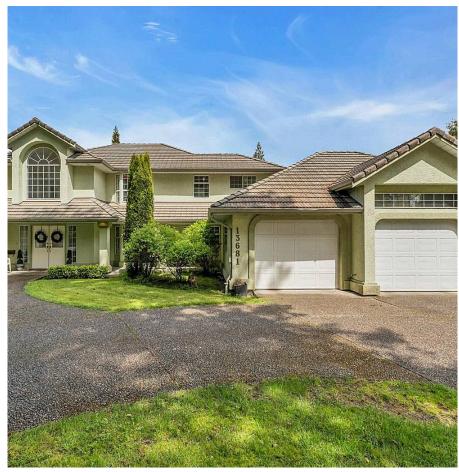

## 13681 18 Avenue, Surrey

\$2,350,000

Desirable BELL PARK home boasts numerous features. South facing house with the gleaming hardwood floors, vaulted ceilings, well appointed living room and formal dining room that is currently used as gym, 2 gas fireplaces, bright open kitchen with eating area and family room looking your beautiful backyard, huge sunlight rec room could be multi-functional area, spacious and bright bedroom on the main with attached full bathroom. Upstairs you will find 4 large bedrooms, master bedroom with corner windows, a large walk in closet and ensuite. 938 SQF 3 cars garage and lots of parking space in front of yard, good for RV,Boat and extra cars. School catchment: Ray Shepherd Elementary, Elgin Park Secondary.