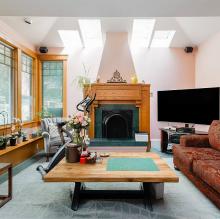

## 1295 Sinclair Street, West Vancouver

\$4,299,000

Outstanding, traditional, 3 level custom home designed by architect Bryce Ferguson. Great care was taken to blend the home with the outside environment. A truly wonderful floor plan that flows seamlessly to the magnificent garden & multiple patio areas. The property, just under 10,000 sf, exudes the ultimate in privacy and is situated in a great cul-de-sac location adjacent to a forested park. The garden is a masterpiece, reminiscent of the finest available in an English country manor. Full suit downstairs for Mortgage helper. There is side lane access for ample parking. A lot of thought and detail went into the finishing & design. Your personal re-decorating touches will complete this spectacular Ambleside residence.