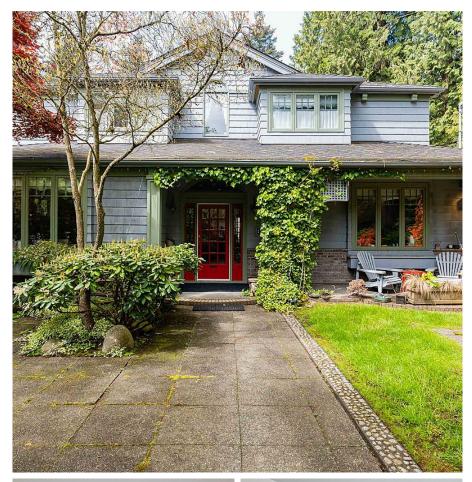

## 1295 Sinclair Street, West Vancouver

\$4,299,000

Outstanding, traditional, 3 level custom home designed by architect Bryce Ferguson. Great care was taken to blend the home with the outside environment. A truly wonderful floor plan that flows seamlessly to the magnificent garden & multiple patio areas. The property, just under 10,000 sf, exudes the ultimate in privacy and is situated in a great cul-de-sac location adjacent to a forested park. The garden is a masterpiece, reminiscent of the finest available in an English country manor. Full suit downstairs for Mortgage helper. There is side lane access for ample parking. A lot of thought and detail went into the finishing & design. Your personal re-decorating touches will complete this spectacular Ambleside residence.