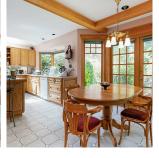

## 1295 Sinclair Street, West Vancouver

\$4,299,000

Outstanding, traditional, 3 level custom home designed by architect Bryce Ferguson. Great care was taken to blend the home with the outside environment. A truly wonderful floor plan that flows seamlessly to the magnificent garden & multiple patio areas. The property, just under 10,000 sf, exudes the ultimate in privacy and is situated in a great cul-de-sac location adjacent to a forested park. The garden is a masterpiece, reminiscent of the finest available in an English country manor. Full suit downstairs for Mortgage helper. There is side lane access for ample parking. A lot of thought and detail went into the finishing & design. Your personal re-decorating touches will complete this spectacular Ambleside residence.