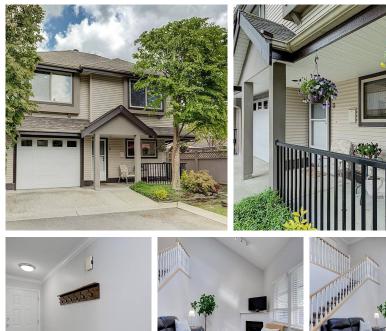

## 9 11860 210 Street, Maple Ridge

\$799,900

Fantastic Family Complex on the West Side! This end unit townhouse is over 1,300 square feet that is tucked away at the rear of the complex with a large private backyard. The plan is open with vaulted ceilings and open staircase. Fully renovated with 3 bedrooms up and 2 bathrooms. This is a perfect family home. Features also include gas fireplace, single garage, and all close to schools, transit and shopping.

## **KEY INFORMATION**

MLS® R2687719 Residential Attached Southwest Maple Ridge 3 Bedrooms 2 Bathrooms 1,334 SF

## FEATURES

Year Built: 1996 Listed By: eXp Realty