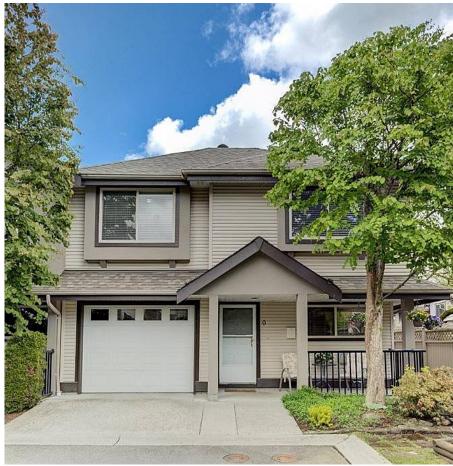

## 9 11860 210 Street, Maple Ridge

\$799,900

Fantastic Family Complex on the West Side! This end unit townhouse is over 1,300 square feet that is tucked away at the rear of the complex with a large private backyard. The plan is open with vaulted ceilings and open staircase. Fully renovated with 3 bedrooms up and 2 bathrooms. This is a perfect family home. Features also include gas fireplace, single garage, and all close to schools, transit and shopping.

## **KEY INFORMATION**

MLS® R2687719 Residential Attached Southwest Maple Ridge 3 Bedrooms 2 Bathrooms 1,334 SF

## FEATURES

Year Built: 1996 Listed By: eXp Realty