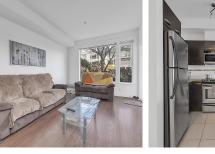

### INVESTORS & FIRST TIME BUYERS ALERT -

Welcome to this 1 bedroom ground floor unit at the crossing. This unit features a big north facing concrete patio, laminate floor throughout the living area, granite countertops, stainless appliances include fridge, Stove, Dishwasher and washer/ dryer. Convenient location for transit, close to the University of Fraser valley, Shopping and easy access to HWY 1. THE best part this unit comes with 3 parking spots underground included (37,40,41). Use them or rent them out.