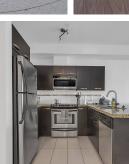

### INVESTORS & FIRST TIME BUYERS ALERT -

Welcome to this 1 bedroom ground floor unit at the crossing. This unit features a big north facing concrete patio, laminate floor throughout the living area, granite countertops, stainless appliances include fridge, Stove, Dishwasher and washer/ dryer. Convenient location for transit, close to the University of Fraser valley, Shopping and easy access to HWY 1. THE best part this unit comes with 3 parking spots underground included (37,40,41). Use them or rent them out.