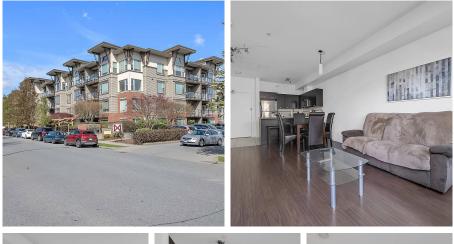

### INVESTORS & FIRST TIME BUYERS ALERT -

Welcome to this 1 bedroom ground floor unit at the crossing. This unit features a big north facing concrete patio, laminate floor throughout the living area, granite countertops, stainless appliances include fridge, Stove, Dishwasher and washer/ dryer. Convenient location for transit, close to the University of Fraser valley, Shopping and easy access to HWY 1. THE best part this unit comes with 3 parking spots underground included (37,40,41). Use them or rent them out.