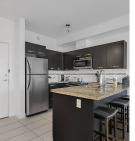

### INVESTORS & FIRST TIME BUYERS ALERT -

Welcome to this 1 bedroom ground floor unit at the crossing. This unit features a big north facing concrete patio, laminate floor throughout the living area, granite countertops, stainless appliances include fridge, Stove, Dishwasher and washer/ dryer. Convenient location for transit, close to the University of Fraser valley, Shopping and easy access to HWY 1. THE best part this unit comes with 3 parking spots underground included (37,40,41). Use them or rent them out.