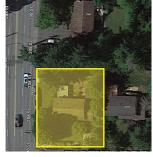

## 20815 45a Avenue, Langley

\$2,588,000

DEVELOPER ALERT! PRICED TO SELL!! Here is the best valued OCP Designated GROUND ORIENTED ZONING at 1.2 FAR currently listed for sale AT \$208 PER SF! MIXED USE ROWHOMES, TOWNHOMES, 4PLEX, or more, CORNER LOT PROPERTY on 45A AVE. This is the KEY PROPERTY for any development as access can't be off 208th Street. located just on the border of BROOKSWOOD and Langley City. Property is on SANITARY SEWER and 6 UNIT ROWHOME going in right across the street on the EXACT SAME SIZE LOT with the same OCP Designation. THREE Properties to the north currently listed and to be sold in conjunction with one another CAN be purchased SEPARATELY and ADDED WITH THIS ONE to CREATE a ONE ACRE DEVELOPMENT SITE, ACT FAST!!

## **KEY INFORMATION**

MLS® R2687171

Residential Detached

Langley City

4 Bedrooms

3 Bathrooms

2,184 SF

12,420 SF Lot