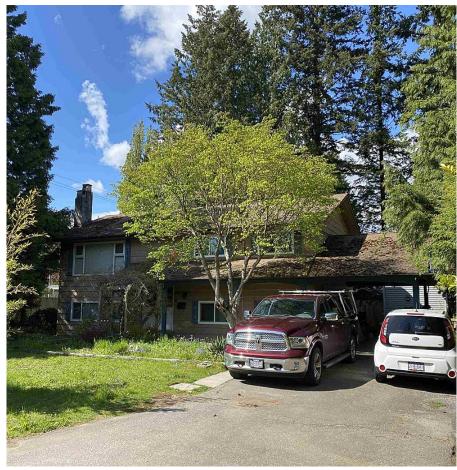

## 20815 45a Avenue, Langley

\$2,588,000

DEVELOPER ALERT! PRICED TO SELL!! Here is the best valued OCP Designated GROUND ORIENTED ZONING at 1.2 FAR currently listed for sale AT \$208 PER SF! MIXED USE ROWHOMES, TOWNHOMES, 4PLEX, or more, CORNER LOT PROPERTY on 45A AVE. This is the KEY PROPERTY for any development as access can't be off 208th Street. located just on the border of BROOKSWOOD and Langley City. Property is on SANITARY SEWER and 6 UNIT ROWHOME going in right across the street on the EXACT SAME SIZE LOT with the same OCP Designation. THREE Properties to the north currently listed and to be sold in conjunction with one another CAN be purchased SEPARATELY and ADDED WITH THIS ONE to CREATE a ONE ACRE DEVELOPMENT SITE, ACT FAST!!

## **KEY INFORMATION**

MLS® R2687171

Residential Detached

Langley City

4 Bedrooms

3 Bathrooms

2,184 SF

12,420 SF Lot