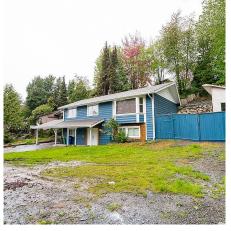

## 34391 Russet Place, Abbotsford

\$1,199,000

PRIME LOCATION! 13,372 sqft Cul-de-sac lot. Main floor is fully updated w/ New Flooring, New paint, New light fixtures, Updated Bathroom, New Deck. Living room with large bay window, Kitchen with island and dining room with double sliding doors leading to large deck and totally private backyard. 3 bedrooms on the Main floor with 2 full Bath. Basement has a huge REC/Living room & 2 bdrms with Separate Entrance. Centrally Located with easy access to HWY 1, CAN/US Border & All your everyday needs. Plenty of Parking for all your toys. Open House Sat May 21 2-5PM. Send your Clients.

## **KEY INFORMATION**

MLS® R2687414

Residential Detached

Central Abbotsford

5 Bedrooms

3 Bathrooms

2,243 SF

13,373 SF Lot