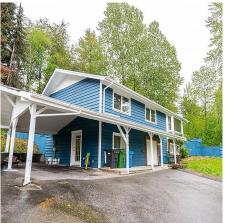

## 34391 Russet Place, Abbotsford

\$1,199,000

PRIME LOCATION! 13,372 sqft Cul-de-sac lot. Main floor is fully updated w/ New Flooring, New paint, New light fixtures, Updated Bathroom, New Deck. Living room with large bay window, Kitchen with island and dining room with double sliding doors leading to large deck and totally private backyard. 3 bedrooms on the Main floor with 2 full Bath. Basement has a huge REC/Living room & 2 bdrms with Separate Entrance. Centrally Located with easy access to HWY 1, CAN/US Border & All your everyday needs. Plenty of Parking for all your toys. Open House Sat May 21 2-5PM. Send your Clients.

## **KEY INFORMATION**

MLS® R2687414

Residential Detached

Central Abbotsford

5 Bedrooms

3 Bathrooms

2,243 SF

13,373 SF Lot