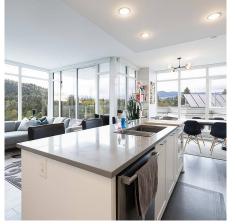

## 705 520 Como Lake Avenue, Coquitlam

\$786,000

CROWN - Concrete highrise built by renowned developer Beedie in the heart of prime Burquitlam area. This bright NW corner unit was very well cared for and looks brand new! Perfect functional layout with no waste space! Wood flooring throughout!!Spacious living+ dining room, gourmet kitchen with gas stove, garburator, quartz countertop. Upgraded smart lighting controlled by voice/APP, newer painting. 2 Bedrooms on separate side for better privacy. Floor to ceiling windows provides spectacular Mountain & City view. 1 spacious Parking & 1 Locker. Rentals and Pets Allowed! Close to SFU, SkyTrain Station, Restaurants, Shops & Services. Don't miss your opportunity to view this stunning 2 bed condo before it's gone. Must come in person to appreciate!!Open house SAT/SUN (MAY21/22) 2-4PM.