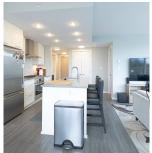

## 705 520 Como Lake Avenue, Coquitlam

\$786,000

CROWN - Concrete highrise built by renowned developer Beedie in the heart of prime Burquitlam area. This bright NW corner unit was very well cared for and looks brand new! Perfect functional layout with no waste space! Wood flooring throughout!!Spacious living+ dining room, gourmet kitchen with gas stove, garburator, quartz countertop. Upgraded smart lighting controlled by voice/APP, newer painting. 2 Bedrooms on separate side for better privacy. Floor to ceiling windows provides spectacular Mountain & City view. 1 spacious Parking & 1 Locker. Rentals and Pets Allowed! Close to SFU, SkyTrain Station, Restaurants, Shops & Services. Don't miss your opportunity to view this stunning 2 bed condo before it's gone. Must come in person to appreciate!!Open house SAT/SUN (MAY21/22) 2-4PM.