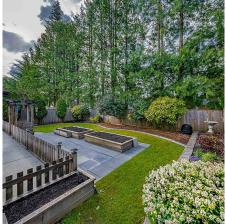

## 12127 Cherrywood Drive, Maple Ridge

\$1,249,500

\*\*TRUE PRIDE OF OWNERSHIP\*\* Is evident the moment you walk in! Immaculately kept this 2300 sqft home is designed to entertain! The family style kitchen has it all, Newer Stainless Steele App, Pantry & eating bar w/t views of the backyard. Off the kitchen is very large, south facing patio, perfect for summer BBQ's. It feels every room is over sized with 2 living rooms, separate dining and large office. Upstairs are 3 generous sized bedroom the master exceeds 16x13 & has a spa-like ensuite featuring his & her sinks, walk-in glass shower & double closets. Upgrades include. New A/C Unit, Roof & gutters 2015, New driveway 2017, Updated plumbing 2018 and updated furnace. Well maintained home from top to bottom and will be a great home for years to come. Close to schools, parks and transit.