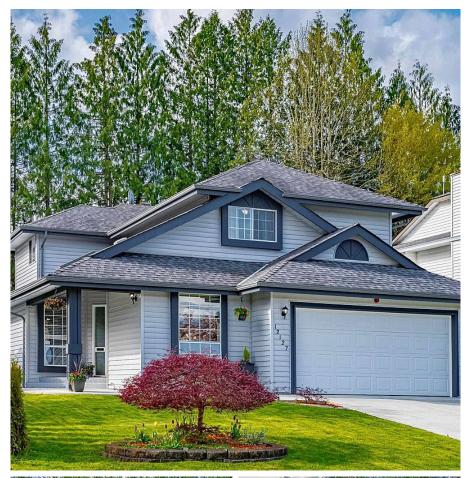

## 12127 Cherrywood Drive, Maple Ridge

\$1,249,500

\*\*TRUE PRIDE OF OWNERSHIP\*\* Is evident the moment you walk in! Immaculately kept this 2300 sqft home is designed to entertain! The family style kitchen has it all, Newer Stainless Steele App, Pantry & eating bar w/t views of the backyard. Off the kitchen is very large, south facing patio, perfect for summer BBQ's. It feels every room is over sized with 2 living rooms, separate dining and large office. Upstairs are 3 generous sized bedroom the master exceeds 16x13 & has a spa-like ensuite featuring his & her sinks, walk-in glass shower & double closets. Upgrades include. New A/C Unit, Roof & gutters 2015, New driveway 2017, Updated plumbing 2018 and updated furnace. Well maintained home from top to bottom and will be a great home for years to come. Close to schools, parks and transit.

## **KEY INFORMATION**

MLS® R2687657
Residential Detached

East Central Maple Ridge

3 Bedrooms

3 Bathrooms

2,245 SF

6,000 SF Lot

## **FEATURES**

Year Built: 1987

Views: Mountain views off the front

Listed By: Royal LePage - Brookside Realty