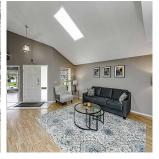

## 12127 Cherrywood Drive, Maple Ridge

\$1,249,500

\*\*TRUE PRIDE OF OWNERSHIP\*\* Is evident the moment you walk in! Immaculately kept this 2300 sqft home is designed to entertain! The family style kitchen has it all, Newer Stainless Steele App, Pantry & eating bar w/t views of the backyard. Off the kitchen is very large, south facing patio, perfect for summer BBQ's. It feels every room is over sized with 2 living rooms, separate dining and large office. Upstairs are 3 generous sized bedroom the master exceeds 16x13 & has a spa-like ensuite featuring his & her sinks, walk-in glass shower & double closets. Upgrades include. New A/C Unit, Roof & gutters 2015, New driveway 2017, Updated plumbing 2018 and updated furnace. Well maintained home from top to bottom and will be a great home for years to come. Close to schools, parks and transit.