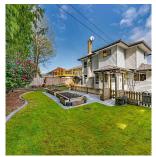

## 12127 Cherrywood Drive, Maple Ridge

\$1,249,500

\*\*TRUE PRIDE OF OWNERSHIP\*\* Is evident the moment you walk in! Immaculately kept this 2300 sqft home is designed to entertain! The family style kitchen has it all, Newer Stainless Steele App, Pantry & eating bar w/t views of the backyard. Off the kitchen is very large, south facing patio, perfect for summer BBQ's. It feels every room is over sized with 2 living rooms, separate dining and large office. Upstairs are 3 generous sized bedroom the master exceeds 16x13 & has a spa-like ensuite featuring his & her sinks, walk-in glass shower & double closets. Upgrades include. New A/C Unit, Roof & gutters 2015, New driveway 2017, Updated plumbing 2018 and updated furnace. Well maintained home from top to bottom and will be a great home for years to come. Close to schools, parks and transit.