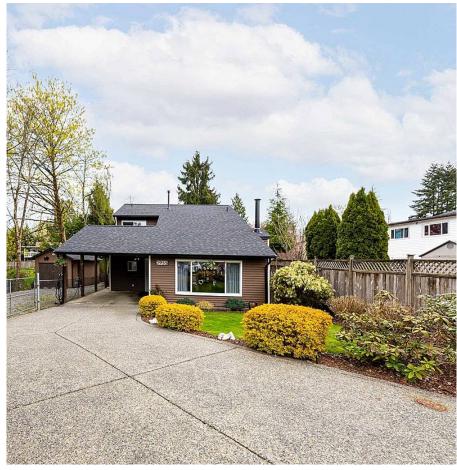

## 2955 Berkeley Place, Coquitlam

\$1,450,888

LOCATION LOCATION. This 2 storey DREAM STARTER is nestled among nature yet only 10-12 min walk to skytrain, west Coast Express & Coquitlam Center. This Park like setting offers you privacy with a fenced back yard with the sound of a creek outside the property to create a peaceful atmosphere; ideal spot to relax with a G&T after work. This home is located on a cul-de-sac which means no through traffic. New large deck for family BBQ's; room for your toys & RV parking in your 7359 sq ft lot. Move in ready as this home boasts New Roof/Vinyl siding/Gutters/deck/ floors/HW tank/Appliances, Fresh paint. Also newer Double glazed windows/Furnace/Kitchen and more.. Welcoming new families Come See/ Come Buy