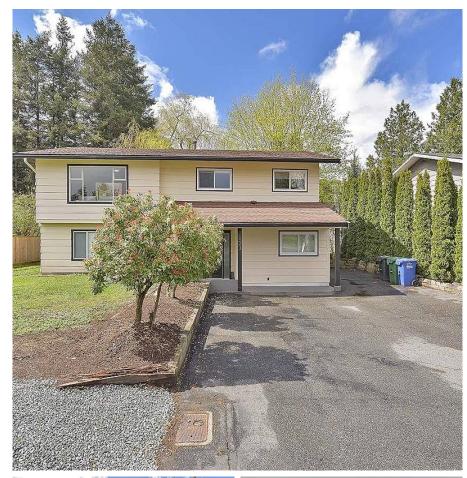

## 2031 Guilford Drive, Abbotsford

\$1,349,999

5 bed/ 3 bath stylish house has been beautifully and FULLY updated with brand new carpets, fresh paint, a brand new 1-bedroom unauthorized suite rented out for \$1500/month on a 1 year lease. With Central Air conditioning as well as two balconies - one off of Dining Room and second off of Family Room this house sits on a flat, rectangular lot with no easements or Right of Ways. BONUS: 4th bedroom downstairs with a full bathroom attached for the use of the main house. All this on a large fenced backyard on a quite street ideal for a family yet Centrally located yet on a quite street this house. Future Rezoning potential to medium density, buyers to verify.

## **KEY INFORMATION**

MLS® R2687904
Residential Detached
Abbotsford East
5 Bedrooms
3 Bathrooms

2,266 SF 7,670 SF Lot

## **FEATURES**

Year Built: 1978

Listed By: Klein Group Realty Ltd.