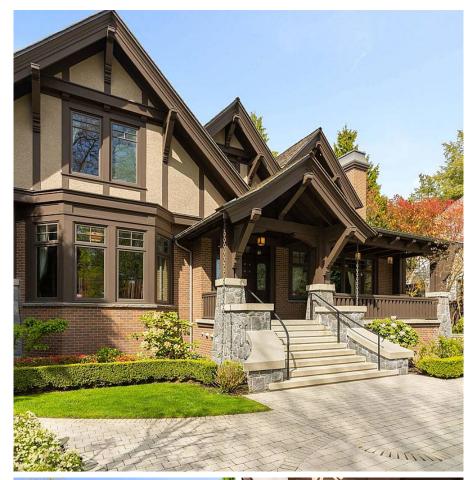

## 1389 Matthews Avenue, Vancouver

\$28,800,000

Rare available in Prestigious First Shaughnessy. Totally new built unbelievable luxurious Tudor style mansion, designed by famous architect Benjamin Ling, and built by Features Development. Over 10,816 sqft house sitting on huge 23,646 sqft south facing garden like yard, tree surrounded provides privacy for your family. Hard wood floor and granite tile through the house. 4 bedrooms upstairs, all ensuites; 1 large bedroom ensuite on main floor with walk-in-closet, Jacuzzi and shower; 1 bedroom ensuite in basement could be nanny room or guest room. Over 20' celing Spacious living room and big office, wok kitchen with top-of-the-line appliances, built-in coffee machine. Also enjoy the Indoor swimming pool, 3 level elevator, Auto window cover.