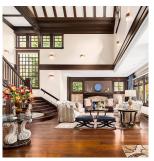

## 1389 Matthews Avenue, Vancouver

\$28,800,000

Rare available in Prestigious First Shaughnessy. Totally new built unbelievable luxurious Tudor style mansion, designed by famous architect Benjamin Ling, and built by Features Development. Over 10,816 sqft house sitting on huge 23,646 sqft south facing garden like yard, tree surrounded provides privacy for your family. Hard wood floor and granite tile through the house. 4 bedrooms upstairs, all ensuites; 1 large bedroom ensuite on main floor with walk-in-closet, Jacuzzi and shower; 1 bedroom ensuite in basement could be nanny room or guest room. Over 20' celing Spacious living room and big office, wok kitchen with top-of-the-line appliances, built-in coffee machine. Also enjoy the Indoor swimming pool, 3 level elevator, Auto window cover.