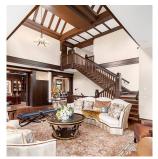

## 1389 Matthews Avenue, Vancouver

\$28,800,000

Rare available in Prestigious First Shaughnessy. Totally new built unbelievable luxurious Tudor style mansion, designed by famous architect Benjamin Ling, and built by Features Development. Over 10,816 sqft house sitting on huge 23,646 sqft south facing garden like yard, tree surrounded provides privacy for your family. Hard wood floor and granite tile through the house. 4 bedrooms upstairs, all ensuites; 1 large bedroom ensuite on main floor with walk-in-closet, Jacuzzi and shower; 1 bedroom ensuite in basement could be nanny room or guest room. Over 20' celing Spacious living room and big office, wok kitchen with top-of-the-line appliances, built-in coffee machine. Also enjoy the Indoor swimming pool, 3 level elevator, Auto window cover.