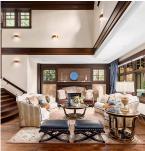

## 1389 Matthews Avenue, Vancouver

\$28,800,000

Rare available in Prestigious First Shaughnessy. Totally new built unbelievable luxurious Tudor style mansion, designed by famous architect Benjamin Ling, and built by Features Development. Over 10,816 sqft house sitting on huge 23,646 sqft south facing garden like yard, tree surrounded provides privacy for your family. Hard wood floor and granite tile through the house. 4 bedrooms upstairs, all ensuites; 1 large bedroom ensuite on main floor with walk-in-closet, Jacuzzi and shower; 1 bedroom ensuite in basement could be nanny room or guest room. Over 20' celing Spacious living room and big office, wok kitchen with top-of-the-line appliances, built-in coffee machine. Also enjoy the Indoor swimming pool, 3 level elevator, Auto window cover.