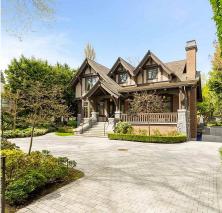

## 1389 Matthews Avenue, Vancouver

\$28,800,000

Rare available in Prestigious First Shaughnessy. Totally new built unbelievable luxurious Tudor style mansion, designed by famous architect Benjamin Ling, and built by Features Development. Over 10,816 sqft house sitting on huge 23,646 sqft south facing garden like yard, tree surrounded provides privacy for your family. Hard wood floor and granite tile through the house. 4 bedrooms upstairs, all ensuites; 1 large bedroom ensuite on main floor with walk-in-closet, Jacuzzi and shower; 1 bedroom ensuite in basement could be nanny room or guest room. Over 20' celing Spacious living room and big office, wok kitchen with top-of-the-line appliances, built-in coffee machine. Also enjoy the Indoor swimming pool, 3 level elevator, Auto window cover.