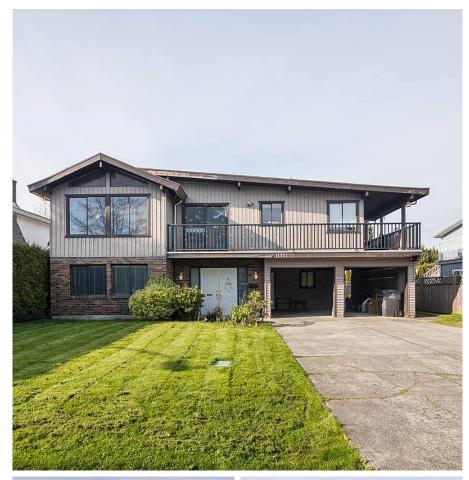

## 11771 Mellis Drive, Richmond

\$1,800,000

This LARGE 3500 sq. ft. 6 bedroom + 3 bath well maintained home is conveniently located in East Cambie Richmond a highly sought-after neighborhood. Expansive 7801 sq. ft. lot. Many New Homes being built in the area! Perfect Investment to move in, rent or hold and build your Dream Home. Centrally located near all conveniences, Costco, Starbucks, Ikea, Richmond Hospital, Coffee Shops, Restaurants, Home Depot and more. 3 mins walk to transit. School Catchments are Mitchell Elementary & Cambie Secondary.

## **KEY INFORMATION**

MLS® R2687941 Residential Detached East Cambie 6 Bedrooms 3 Bathrooms 3,500 SF 7,801 SF Lot