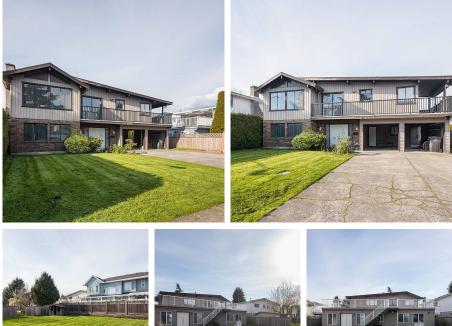

## 11771 Mellis Drive, Richmond

\$1,800,000

This LARGE 3500 sq. ft. 6 bedroom + 3 bath well maintained home is conveniently located in East Cambie Richmond a highly sought-after neighborhood. Expansive 7801 sq. ft. lot. Many New Homes being built in the area! Perfect Investment to move in, rent or hold and build your Dream Home. Centrally located near all conveniences, Costco, Starbucks, Ikea, Richmond Hospital, Coffee Shops, Restaurants, Home Depot and more. 3 mins walk to transit. School Catchments are Mitchell Elementary & Cambie Secondary.

## **KEY INFORMATION**

MLS® R2687941 Residential Detached East Cambie 6 Bedrooms 3 Bathrooms 3,500 SF 7,801 SF Lot