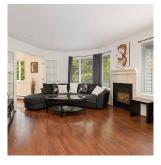

## **404 7139 18th** Avenue, Burnaby

\$549,900

Crystal Gate

-7139

Gorgeous top floor corner unit! Bright and spacious one bedroom & large den which could be used as a 2nd bedroom. Very well maintained "Crystal Gate" complex which was RAINSCREENED (2006), new roof (2016) and with recently updated common area carpets. Spacious open plan layout with laminate flooring, den with double French doors, spacious living room with gas fireplace and access to fully private wrap around balcony perfect for summer BBQ! Condo comes with 1 parking plus storage and is pet friendly. Super central location, quiet neighbourhood with shopping and restaurants steps away plus walking distance to Edmonds Skytrain station. Don't miss this rare opportunity!