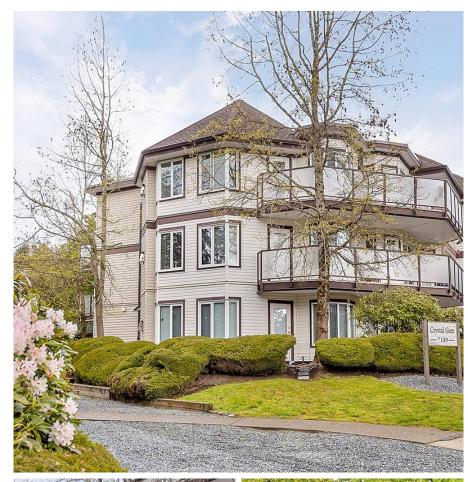

## **404 7139 18th** Avenue, Burnaby

\$549,900

Crystal Gate

-7139

Gorgeous top floor corner unit! Bright and spacious one bedroom & large den which could be used as a 2nd bedroom. Very well maintained "Crystal Gate" complex which was RAINSCREENED (2006), new roof (2016) and with recently updated common area carpets. Spacious open plan layout with laminate flooring, den with double French doors, spacious living room with gas fireplace and access to fully private wrap around balcony perfect for summer BBQ! Condo comes with 1 parking plus storage and is pet friendly. Super central location, quiet neighbourhood with shopping and restaurants steps away plus walking distance to Edmonds Skytrain station. Don't miss this rare opportunity!