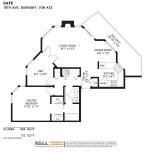

## **404 7139 18th** Avenue, Burnaby

\$549,900

Crystal Gate

-7139

Gorgeous top floor corner unit! Bright and spacious one bedroom & large den which could be used as a 2nd bedroom. Very well maintained "Crystal Gate" complex which was RAINSCREENED (2006), new roof (2016) and with recently updated common area carpets. Spacious open plan layout with laminate flooring, den with double French doors, spacious living room with gas fireplace and access to fully private wrap around balcony perfect for summer BBQ! Condo comes with 1 parking plus storage and is pet friendly. Super central location, quiet neighbourhood with shopping and restaurants steps away plus walking distance to Edmonds Skytrain station. Don't miss this rare opportunity!

## **KEY INFORMATION**

MLS® R2687455

Residential Attached

Edmonds

1 Bedroom

1 Bathroom

805 SF

\$347.78 Maintenance Fees