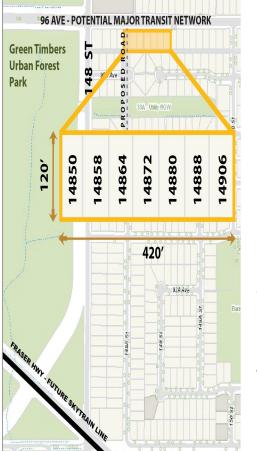

## **7-LOT CONSOLIDATION**

Multifamily Low-Rise Residential

| 14850 96 AVE |
|--------------|
| 14858 96 AVE |
| 14864 96 AVE |
| 14872 96 AVE |
| 14880 96 AVE |
| 14888 96 AVE |
| 14906 96 AVE |
| SURREY, BC   |

400m from Green Timbers Park 1800m from future Skytrain Stn

Total 50,426sqft

This development site is along 96 Avenue, a Potential Major Transit Network and between two main booming town centers in Surrey: Guildford and Fleetwood town centers. This site has a 50,426 SQFT gross area, designated for development of low-rise within the Fleetwood NCP (stage 1) , about 400 meters away from Green Timbers Urban Forest Park and 1800 meters away from the proposed 152 ST Skytrain station and about 1800 meters from Guildford Town Center Mall. A landmark project is expected on this prime location on 96 Avenue - right next to a corner site designated for commercial use.