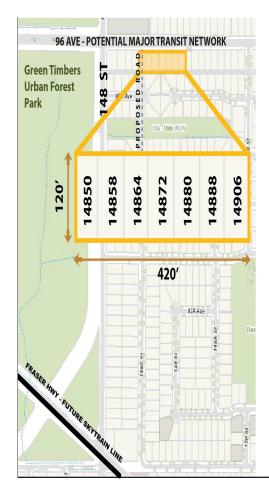

## 7-LOT CONSOLIDATION

Multifamily Low-Rise Residential

14906 96 AVE

SURREY, BC

14888 96 AVE

**400m** from Green Timbers Park **1800m** from future Skytrain Stn

**Total** 50,426sqft

This development site is along 96 Avenue, a Potential Major Transit Network and between two main booming town centers in Surrey: Guildford and Fleetwood town centers. This site has a 50,426 SQFT gross area, designated for development of low-rise within the Fleetwood NCP (stage 1), about 400 meters away from Green Timbers Urban Forest Park and 1800 meters away from the proposed 152 ST Skytrain station and about 1800 meters from Guildford Town Center Mall. A landmark project is expected on this prime location on 96 Avenue - right next to a corner site designated for commercial use.