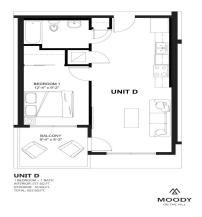

## 302 232 Sixth Street, New Westminster

\$519,999

Prime location in Uptown New Westminster, 1bed/1bath home with 653 interior sq feet of living space. Moody on the Hill development located at the corner of Welsh Street & 6th is a short 7-10min walk from the Columbia and New Westminster Sky Train Stations. Just steps from plaza, grocery stores, boutiques, restaurants and 7min walk to Fraser River Middle School. Walking distance to Douglas College and Yorkville University. Home features 1 parking and 1 storage locker. Completion Jan-June 2023

## **KEY INFORMATION**

MLS® R2687479 Residential Attached Uptown 1 Bedroom 1 Bathroom 577 SF \$201.95 Maintenance Fees