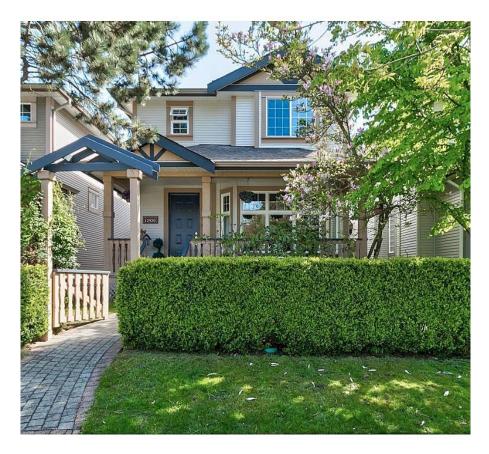

## 12920 16 Avenue, Surrey

\$1,599,800

First time to market! This stunning 2,811 sq ft two storey +full basement in the heart of desirable Ocean Park! Built by local Padwood Homes! Features include 9'ft ceilings on main. Open concept with hardwood floors and tons of natural light. Oversized kitchen w/ extra cabinetry. Formal dining room and two spacious living/ family rooms on main! Tranquil private backyard with covered deck and mature manicured grounds! 3 large bdrms up including oversized master bdrm w/ walk in closet and large ensuite. Laundry up! BASEMENT IS EASILY SUITABLE OR PERFECT FOR HOME BUSINESS. Steps from your front door is all great amenities this fantastic community has to offer including shopping, walking trails, restaurants, great schools and community feel. 2 car detached garage +street parking.