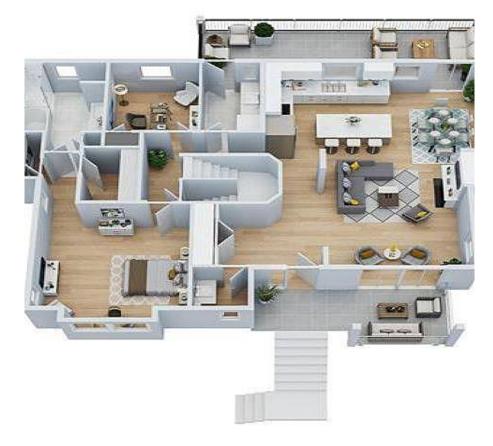

## 50472 Kingston Drive, Chilliwack

\$1,600,000

Set atop of Marble Hill on pristine Eastern Hillsides this contemporary Westcoast home is exceptional in every detail. This 6 bedroom 6 bathroom 2 Storey with basement is ideal for a multi-generational family and offers incredible flexibility as your needs change. The living room and dining have floor-to-ceiling windows to enjoy panoramic views of the Coastal Mountains. The kitchen is complete w/ high-end appliances, spacious dining area and open space concept leading to your dining area and great room. Main floor features 3 bedrooms + Master Bed with a spa inspired ensuite. Downstairs has 2 extra rooms, rec room and Bonus 2 Bed R legal suite for mortgage helper or in-laws. Built by reputable builders of luxury homes, Pinanncle International.

## **KEY INFORMATION**

MLS® R2682240

Residential Detached

Chilliwack

6 Bedrooms

6 Bathrooms

3,625 SF

9,365 SF Lot