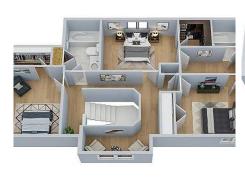

## 50472 Kingston Drive, Chilliwack

\$1,600,000

Set atop of Marble Hill on pristine Eastern Hillsides this contemporary Westcoast home is exceptional in every detail. This 6 bedroom 6 bathroom 2 Storey with basement is ideal for a multi-generational family and offers incredible flexibility as your needs change. The living room and dining have floor-to-ceiling windows to enjoy panoramic views of the Coastal Mountains. The kitchen is complete w/ high-end appliances, spacious dining area and open space concept leading to your dining area and great room. Main floor features 3 bedrooms + Master Bed with a spa inspired ensuite. Downstairs has 2 extra rooms, rec room and Bonus 2 Bed R legal suite for mortgage helper or in-laws. Built by reputable builders of luxury homes, Pinanncle International.

## **KEY INFORMATION**

MLS® R2682240

Residential Detached

Chilliwack

6 Bedrooms

6 Bathrooms

3,625 SF

9,365 SF Lot