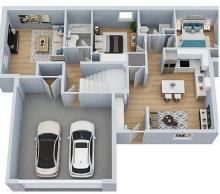

## 50472 Kingston Drive, Chilliwack

\$1,600,000

Set atop of Marble Hill on pristine Eastern Hillsides this contemporary Westcoast home is exceptional in every detail. This 6 bedroom 6 bathroom 2 Storey with basement is ideal for a multi-generational family and offers incredible flexibility as your needs change. The living room and dining have floor-to-ceiling windows to enjoy panoramic views of the Coastal Mountains. The kitchen is complete w/ high-end appliances, spacious dining area and open space concept leading to your dining area and great room. Main floor features 3 bedrooms + Master Bed with a spa inspired ensuite. Downstairs has 2 extra rooms, rec room and Bonus 2 Bed R legal suite for mortgage helper or in-laws. Built by reputable builders of luxury homes, Pinanncle International.

## **KEY INFORMATION**

MLS® R2682240

Residential Detached

Chilliwack

6 Bedrooms

6 Bathrooms

3,625 SF

9,365 SF Lot