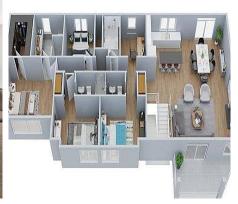

## **KEY INFORMATION**

MLS® R2682758

Residential Detached

Chilliwack

8 Bedrooms

5 Bathrooms

3,429 SF

7,287 SF Lot