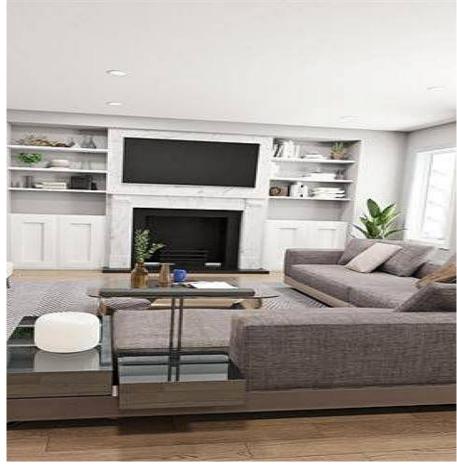

## 50484 Kingston Drive, Chilliwack

\$1,600,000

Set atop of Marble Hill on pristine Eastern Hillsides this contemporary Westcoast home is exceptional in every detail. This 8 bedrooms 5 bathroom home is ideal for a multi-generational family and offers incredible flexibility as your needs change. The living room and dining have floor-to-ceiling windows to enjoy panoramic views of the Coastal Mountains. The kitchen is complete w/ high-end appliances, spacious dining area and open space concept leading to your dining area and great room. Main floor features 3 bedrooms + Master Bed with a spa inspired ensuite. Downstairs has 2 extra rooms, rec room and Bonus 2 BedR legal suite for mortgage helper or in-laws. Built by reputable builders of luxury homes, Pinanncle International. Don't miss your opportunity to own this newly constructed home!