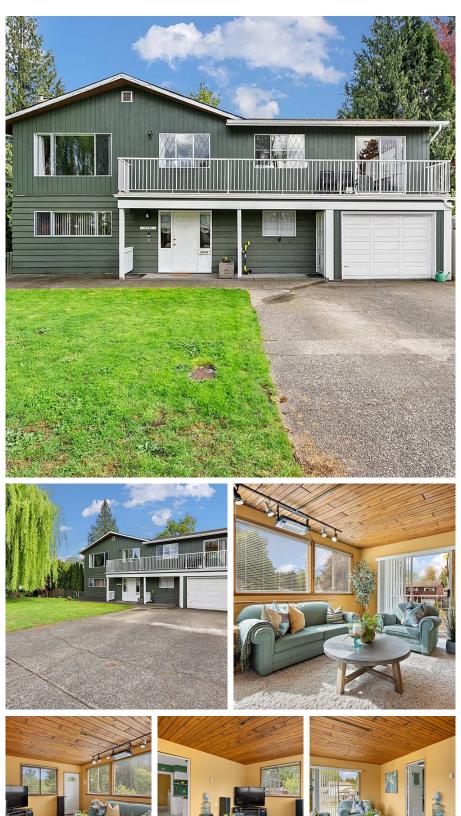

## 34580 Merlin Drive, Abbotsford

\$1,099,000

This 5 bedroom 3 bathroom home is ready for a new family to enjoy! The large foyer is welcoming and spacious. Downstairs is a rec room that leads to a games room and 2 bedrooms and 1 bathroom down, wet bar & a separate entrance. Upstairs is nice and bright with sunlight coming into the living room, dining room, & kitchen. Not to mention the enclosed sunroom / family room! 3 more bedrooms upstairs with beautiful Mahogany French doors off the master bedroom leading to the large and private sundeck! When it's time for the sun to leave for winter, you will appreciate the wood fireplace upstairs and the gas fireplace downstairs. Room for RV parking within the fenced side yard with RV gate & person gate. A large front yard & additional private side yard surrounded with hedges. Call today!