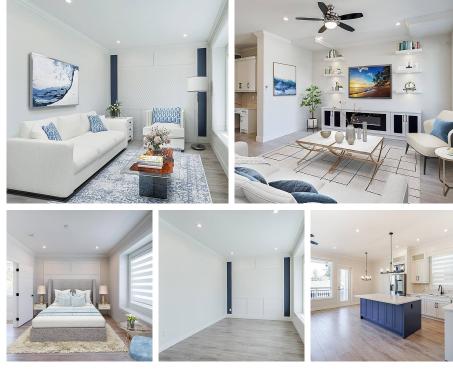

## 12953 108 Avenue, Surrey

\$1,649,999

Views, Views, Views!! Custom built home combined with elegant design and high end finishing's. Inside you'll find a bright open concept layout with a chef's kitchen featuring stainless steel appliances quartz countertops, wok kitchen, designer wood paneling wall in living room, built in entertainment unit in family room, laminate flooring throughout, and amazing views from the balcony. Upstairs boosts 4 bedrooms including master bedroom with enormous walk in closet, 4 piece ensuite and views of the mountains City. BONUS 2 bedroom legal suite and bachelor suite,great mortgage helper. 2 car detached garage. Great location close to transit, Surrey Central Mall, schools & parks