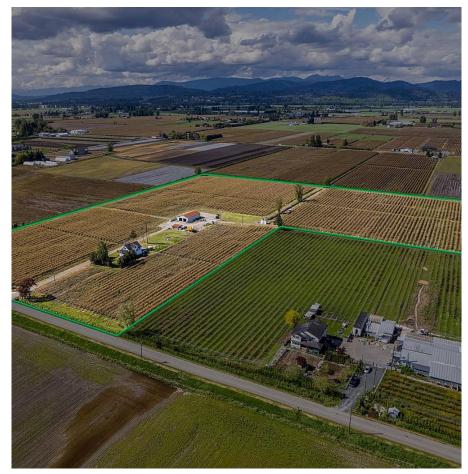

## 34659 Townshipline Road, Abbotsford

\$5,250,000

Nearly 30 Acre Blueberry Farm. Property features 2880 sq/ft 4 bedroom / 2 bathroom home and approx 2500 sq/ft workshop. Parcel is planted with approx. 10 Acres Bluecrop & 17 Acre Duke variety blueberries. This extremely well kept farm is Machine harvest ready equipped with poles, wires, and drip irrigation. Very high producing farm. Set back from the road, large frontage and the house has plenty of privacy. Situated on a no thru street. City Water! DO NOT ENTER PROPERTY WITHOUT APPOINTMENT.