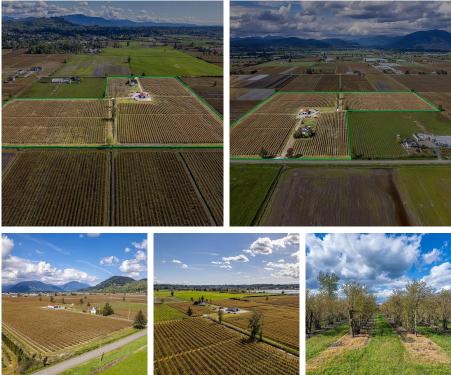

## 34659 Townshipline Road, Abbotsford

\$5,250,000

Nearly 30 Acre Blueberry Farm. Property features 2880 sq/ft 4 bedroom / 2 bathroom home and approx 2500 sq/ft workshop. Parcel is planted with approx. 10 Acres Bluecrop & 17 Acre Duke variety blueberries. This extremely well kept farm is Machine harvest ready equipped with poles, wires, and drip irrigation. Very high producing farm. Set back from the road, large frontage and the house has plenty of privacy. Situated on a no thru street. City Water! DO NOT ENTER PROPERTY WITHOUT APPOINTMENT.