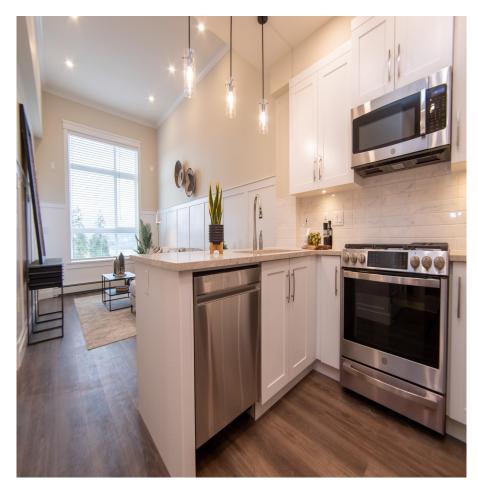

## 218 11077 Ravine Road, Surrey

\$475,000

Welcome to Ledgeview by Quadra Homes! This 1 bedroom 1 bathroom home has it all! Conveniently located near Gateway Skytrain and SFU but on a quiet residential location. Gourmet kitchen stocked with stainless steel, high end appliances including a 5 burner gas cooktop, convection oven & quartz countertops. Heated tile floors in bathroom, 9 ft ceilings, oversize windows. High quality finishings, A/C ready, nice sized patio with gas BBQ hookup, no rental restrictions, 1 parking stall pre-wired for electric car, bike storage, rooftop patio and a 5000 sq ft amenity room with huge gym!