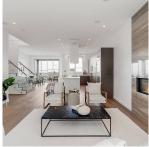

## 39 N Glynde Avenue, Burnaby

\$2,599,900

URBAN CONTEMPORARY living in sought after Capitol Hill. This custom 3 Bed+Den home welcomes your arrival w/10' high ceilings, gas f/p w/full height stone accent & large picture windows. Gourmet kitchen will dazzle your guests w/full wall cabinetry, GE Monogram SS appliances, smart storage & appl nook. Centre island feat. gas stove top & seating for a chef's performance! Extend family gatherings to the outside thru folding glass wall system for a seamless transition to your covered west facing patio. Upper floor Primary Bdrm features sunset views of mtns & harbour, w/built in closet & sophisticated ensuite w/dbl vanity. Rad flr htg, A/ C, pre-wired sound system, Euro windows, 2 car garage, lane access & more great design details. Don't miss this! OPEN HOUSE BY APPOINTMENT, MAY 14/15, 2-4PM.