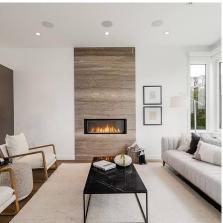

## 39 N Glynde Avenue, Burnaby

\$2,599,900

URBAN CONTEMPORARY living in sought after Capitol Hill. This custom 3 Bed+Den home welcomes your arrival w/10' high ceilings, gas f/p w/full height stone accent & large picture windows. Gourmet kitchen will dazzle your guests w/full wall cabinetry, GE Monogram SS appliances, smart storage & appl nook. Centre island feat. gas stove top & seating for a chef's performance! Extend family gatherings to the outside thru folding glass wall system for a seamless transition to your covered west facing patio. Upper floor Primary Bdrm features sunset views of mtns & harbour, w/built in closet & sophisticated ensuite w/dbl vanity. Rad flr htg, A/ C, pre-wired sound system, Euro windows, 2 car garage, lane access & more great design details. Don't miss this! OPEN HOUSE BY APPOINTMENT, MAY 14/15, 2-4PM.