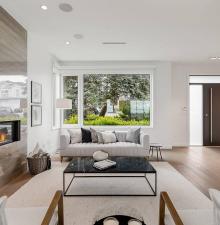

## 39 N Glynde Avenue, Burnaby

\$2,599,900

URBAN CONTEMPORARY living in sought after Capitol Hill. This custom 3 Bed+Den home welcomes your arrival w/10' high ceilings, gas f/p w/full height stone accent & large picture windows. Gourmet kitchen will dazzle your guests w/full wall cabinetry, GE Monogram SS appliances, smart storage & appl nook. Centre island feat. gas stove top & seating for a chef's performance! Extend family gatherings to the outside thru folding glass wall system for a seamless transition to your covered west facing patio. Upper floor Primary Bdrm features sunset views of mtns & harbour, w/built in closet & sophisticated ensuite w/dbl vanity. Rad flr htg, A/ C, pre-wired sound system, Euro windows, 2 car garage, lane access & more great design details. Don't miss this! OPEN HOUSE BY APPOINTMENT, MAY 14/15, 2-4PM.