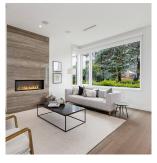

## 39 N Glynde Avenue, Burnaby

\$2,599,900

URBAN CONTEMPORARY living in sought after Capitol Hill. This custom 3 Bed+Den home welcomes your arrival w/10' high ceilings, gas f/p w/full height stone accent & large picture windows. Gourmet kitchen will dazzle your guests w/full wall cabinetry, GE Monogram SS appliances, smart storage & appl nook. Centre island feat. gas stove top & seating for a chef's performance! Extend family gatherings to the outside thru folding glass wall system for a seamless transition to your covered west facing patio. Upper floor Primary Bdrm features sunset views of mtns & harbour, w/built in closet & sophisticated ensuite w/dbl vanity. Rad flr htg, A/ C, pre-wired sound system, Euro windows, 2 car garage, lane access & more great design details. Don't miss this! OPEN HOUSE BY APPOINTMENT, MAY 14/15, 2-4PM.