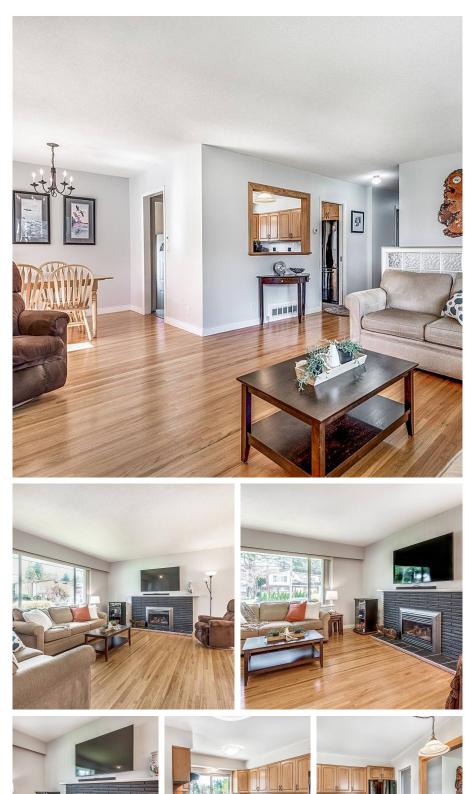

## 941 Duthie Avenue, Burnaby

\$1,599,900

Prime N. Bby location! Bright 3 bdrms up and 2 bdrms & bath down. Well maintained family home with hardwood floors throughout the main. Bright living room with gas f/p, updated Kitchen, roof 2015, h/w tank 2016, sundeck 2018, drain tiles replaced 2019, vinyl siding. Very walkable. Westridge Elementary (French Immersion) K-7, only a 7 minute walk. N. Burnaby Secondary School 8-12, a 18 minute walk, 4 parks & Kensington Rec Centre within a 20 min walk. Transit is a 1 minute walk. Kensington Plaza and Bby Golf Course within minutes All on a 6000 sq.ft corner lot. R-4 2-Family Dwellling/Medium Density Zoning. Accepted Offer Subject Removal is May 31st