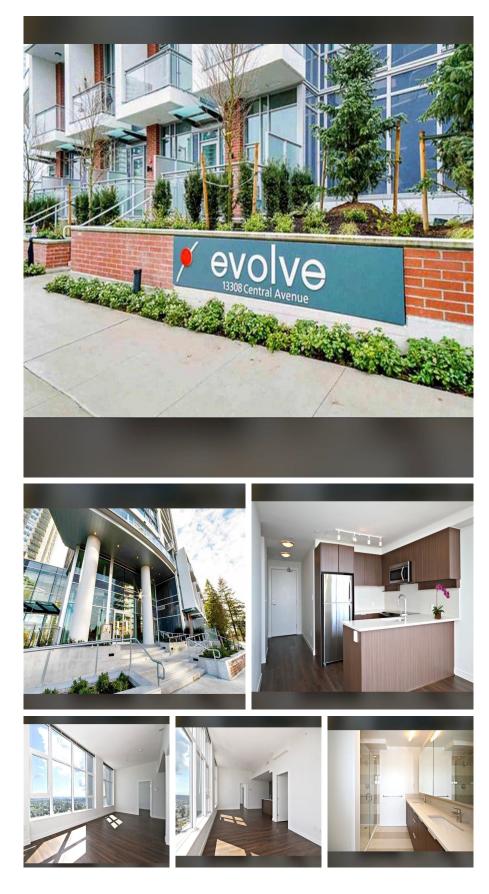

## 3505 13308 Central Avenue, Surrey

\$1,199,888

Welcome to this Stylish, Affordable Luxury 2-Storey PENTHOUSE in the Modern Evolve Tower at the heart of Surrey City Centre. Spectacular SOUTHEAST panoramic views of the city, river & mountains compliment this 2bedroom, 2 bath + LOFT condo. The Loft is ideal for a natural light infused Den or Entertainment hub. Enjoy the ultimate outdoor living space on the massive Roof-Top Deck that is sun-drenched and a delight to relish the stunning night lights. Timeless modern design featuring earth-toned tile, quartz countertop, under-mount LED lighting, smart windows, fully air-conditioned, 9' ceiling, 1,289 sqft. New home warranty still remains. Amenities include: 24 hr Concierge, Gym, Lounge, & more. Steps to Skytrain, SFU campus and shopping centre.