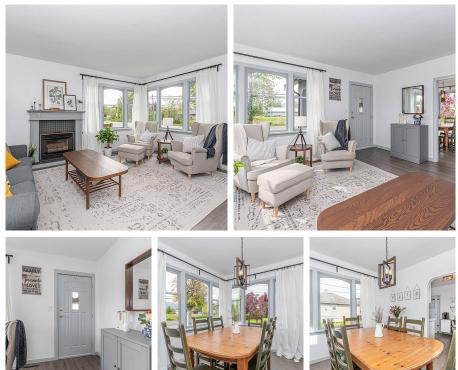

## 50548 Yale Road, Rosedale

\$849,000

Prepare to be delighted by this little gem. This 2 bedroom and 1 bath home sits on 1/3 acre in a country setting with great views. You will love all the recent updates - floors, paint, lighting and more! Enjoy the welcoming living room full of light from the large windows. The bright white kitchen has plenty of counter space and adjoins to a laundry/mud room that conveniently leads to the large backyard. Spacious unfinished basement is filled with opportunity and waiting for your ideas! This beautiful home is not to be missed!