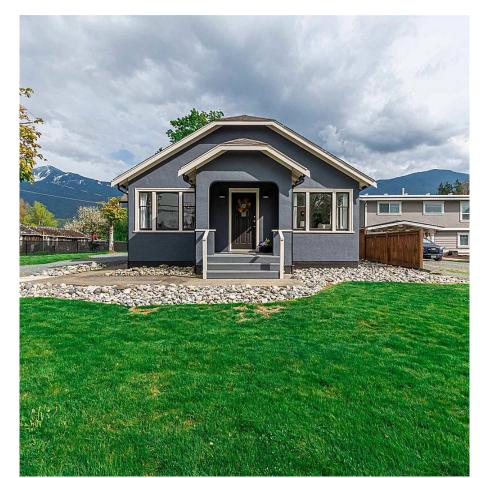

## 50548 Yale Road, Rosedale

\$849,000

Prepare to be delighted by this little gem. This 2 bedroom and 1 bath home sits on 1/3 acre in a country setting with great views. You will love all the recent updates - floors, paint, lighting and more! Enjoy the welcoming living room full of light from the large windows. The bright white kitchen has plenty of counter space and adjoins to a laundry/mud room that conveniently leads to the large backyard. Spacious unfinished basement is filled with opportunity and waiting for your ideas! This beautiful home is not to be missed!

## FEATURES

Year Built: 1947 Views: Mountains Listed By: RE/MAX Nyda Realty Inc.