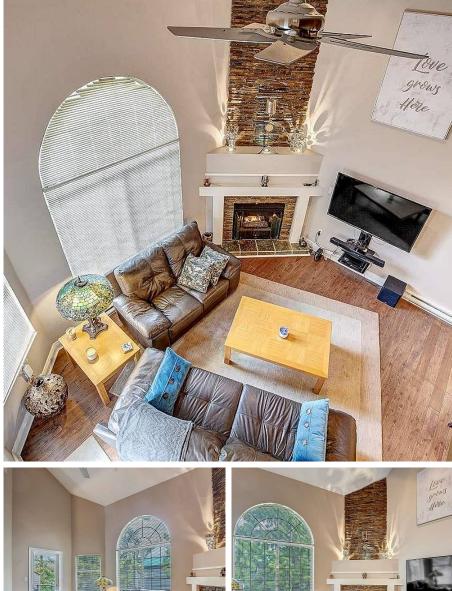

## 301 1955 Suffolk Avenue, Port Coquitlam

\$699,000

**UNBELIEVABLY STUNNING 2 STOREY** PENTHOUSE WITH 691 SQ FT ROOF TOP SUNDECK, & 16 ft Vaulted Ceilings! Gorgeous 3 BDRM, 2 FULL Baths, 1,403 sq ft, beautifully renovated Penthouse loaded with desirable features. BRIGHT Formal dining & living with 16FT ceilings, w/o balcony, stone faced gas fireplace, Sit-up bar, open concept Kitchen. Engineered H/W Flooring, 4 PC Bath, laundry & storage rm. Massive windows lead up stairwell to 2 more BDRMS. Huge Master BDRM, with his/her clsts, peak-a-boo view of living area. DBL Slider lead to PRIVATE S. Facing 691 Roof Top SUNDECK, Jack/Jill access to luxurious ensuite bath: deep soaker tub & SEP shower. Walking distance to shopping, parks, trails, all level schools. You don't want to miss, A MUST see! OPN HSE MAY 14/15th 2:30pm-5:30pm & SUN 11:30am-2:30pm.