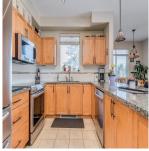

## 308 12350 Harris Road, Pitt Meadows

\$729,900

Beautiful bright and quiet Northeast corner, 2 bedroom 2 bathroom apartment which also features a large corner den. The windows on two sides of this home really let the light in and this ideal corner unit affords the coolest exposure for those warm summer nights. This home shows like a 10 with massive kitchen & two full bathrooms, ensuite having double sinks. There are two large balconies, one on either side of the home. Fully decked out in gorgeous laminate flooring and tile in the kitchen and bathrooms. The corner den is a stunning spot, with incredible views to keep you perked up through out your work day or, as some have done, use it for a bedroom in a pinch. This unit has 2 Parking Spots side X side and this future thinking building features EV charging.