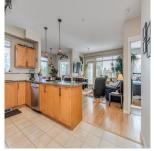

## 308 12350 Harris Road, Pitt Meadows

\$729,900

Beautiful bright and quiet Northeast corner, 2 bedroom 2 bathroom apartment which also features a large corner den. The windows on two sides of this home really let the light in and this ideal corner unit affords the coolest exposure for those warm summer nights. This home shows like a 10 with massive kitchen & two full bathrooms, ensuite having double sinks. There are two large balconies, one on either side of the home. Fully decked out in gorgeous laminate flooring and tile in the kitchen and bathrooms. The corner den is a stunning spot, with incredible views to keep you perked up through out your work day or, as some have done, use it for a bedroom in a pinch. This unit has 2 Parking Spots side X side and this future thinking building features EV charging.