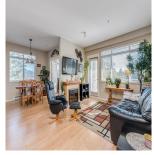

## 308 12350 Harris Road, Pitt Meadows

\$729,900

Beautiful bright and quiet Northeast corner, 2 bedroom 2 bathroom apartment which also features a large corner den. The windows on two sides of this home really let the light in and this ideal corner unit affords the coolest exposure for those warm summer nights. This home shows like a 10 with massive kitchen & two full bathrooms, ensuite having double sinks. There are two large balconies, one on either side of the home. Fully decked out in gorgeous laminate flooring and tile in the kitchen and bathrooms. The corner den is a stunning spot, with incredible views to keep you perked up through out your work day or, as some have done, use it for a bedroom in a pinch. This unit has 2 Parking Spots side X side and this future thinking building features EV charging.