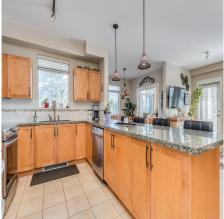

## 308 12350 Harris Road, Pitt Meadows

\$729,900

Beautiful bright and quiet Northeast corner, 2 bedroom 2 bathroom apartment which also features a large corner den. The windows on two sides of this home really let the light in and this ideal corner unit affords the coolest exposure for those warm summer nights. This home shows like a 10 with massive kitchen & two full bathrooms, ensuite having double sinks. There are two large balconies, one on either side of the home. Fully decked out in gorgeous laminate flooring and tile in the kitchen and bathrooms. The corner den is a stunning spot, with incredible views to keep you perked up through out your work day or, as some have done, use it for a bedroom in a pinch. This unit has 2 Parking Spots side X side and this future thinking building features EV charging.