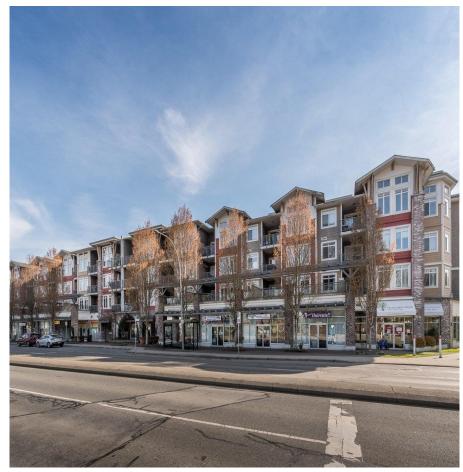

## 308 12350 Harris Road, Pitt Meadows

\$729,900

Beautiful bright and quiet Northeast corner, 2 bedroom 2 bathroom apartment which also features a large corner den. The windows on two sides of this home really let the light in and this ideal corner unit affords the coolest exposure for those warm summer nights. This home shows like a 10 with massive kitchen & two full bathrooms, ensuite having double sinks. There are two large balconies, one on either side of the home. Fully decked out in gorgeous laminate flooring and tile in the kitchen and bathrooms. The corner den is a stunning spot, with incredible views to keep you perked up through out your work day or, as some have done, use it for a bedroom in a pinch. This unit has 2 Parking Spots side X side and this future thinking building features EV charging.