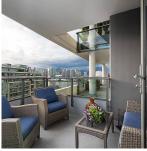

## 1105 1688 Pullman Porter Street, Vancouver

\$1,488,000

Live the Olympic Village Dream! Beautiful 2bedroom exceptional residence with WATER, MOUNTAINS and FALSE CREEK views in sophisticated Navio South! Enjoy this gorgeous vista from your living space and your covered balcony perfect for entertaining. Open kitchen features contemporary cabinetry, granite counters & Bosch appliances. Fantastic layout w/separated bedrooms for privacy. Generous primary bedroom with spa inspired ensuite w/in-floor heating. The second bedroom is spacious and also has an ensuite. Energy-efficient AC/heating system, generous in suite storage & luxury finishes. Rooftop garden, private lounge, fitness centre & concierge services. Minutes from downtown & steps away from Skytrain, restaurants, shops.