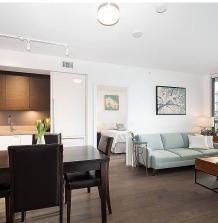

## 1105 1688 Pullman Porter Street, Vancouver

\$1,488,000

Live the Olympic Village Dream! Beautiful 2bedroom exceptional residence with WATER, MOUNTAINS and FALSE CREEK views in sophisticated Navio South! Enjoy this gorgeous vista from your living space and your covered balcony perfect for entertaining. Open kitchen features contemporary cabinetry, granite counters & Bosch appliances. Fantastic layout w/separated bedrooms for privacy. Generous primary bedroom with spa inspired ensuite w/in-floor heating. The second bedroom is spacious and also has an ensuite. Energy-efficient AC/heating system, generous in suite storage & luxury finishes. Rooftop garden, private lounge, fitness centre & concierge services. Minutes from downtown & steps away from Skytrain, restaurants, shops.