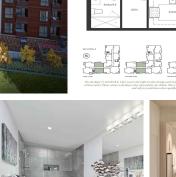

## Ph8 11703 Fraser Street, Maple Ridge

\$769,900

Sierra Ridge is an upscale collection of 1,2 & 3 bdrm homes in the heart of Maple Ridge. This home is our PENTHOUSE SOUTH FACING B3 PLAN! A well thought out two bedroom and den home. Plant your roots in one of 82 well appointed urban homes. For every mountain vista and short walk to the river, there's a visit to a coffee shop, local merchant, or micro brewpub. Impeccable finishes incl. real wood cabinetry, waterfall stone countertops, modern bathrooms, 9' ceilings and attention tp detail everywhere you turn. Enjoy the rooftop amenity lounge w/gas fire pits, BBQ and landscaping to enjoy the amazing vistas of the Fraser River & Mt. Baker. Presentation Centre at 102-11955 224th Street is open BY APPOINTMENT.