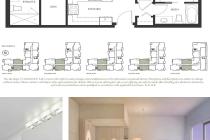

## Ph8 11703 Fraser Street, Maple Ridge

\$769,900

Sierra Ridge is an upscale collection of 1,2 & 3 bdrm homes in the heart of Maple Ridge. This home is our PENTHOUSE SOUTH FACING B3 PLAN! A well thought out two bedroom and den home. Plant your roots in one of 82 well appointed urban homes. For every mountain vista and short walk to the river, there's a visit to a coffee shop, local merchant, or micro brewpub. Impeccable finishes incl. real wood cabinetry, waterfall stone countertops, modern bathrooms, 9' ceilings and attention tp detail everywhere you turn. Enjoy the rooftop amenity lounge w/gas fire pits, BBQ and landscaping to enjoy the amazing vistas of the Fraser River & Mt. Baker. Presentation Centre at 102-11955 224th Street is open BY APPOINTMENT.