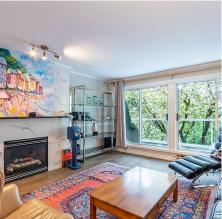

## 203 2733 Atlin Place, Coquitlam

\$699,900

Exceptional! The pics don't lie... this fantastic corner unit shows like a dream, with custom design and finishing touches everywhere you look and unexpected features that make this home unique. Very generous room sizes and a great floorplan of nearly 1200 sqft allow breathing space, a sense of luxury and a lot of options when it comes to furnishings & decor. Upgrades galoreand its quality all the way. Engineered hardwood plank & tile flooring, stunning ensuite in Spanish tile w/ lit mirror & heated towel bar! Gigantic Living Room w/ Kingsman linear gas F/P with Marble surround and oversize windows looking over covered balcony. Custom tile kitchen w/ quartz counters and custom 70"x22" custom Centra Door to semi private 300 sqft patio- a truly one of a kind bonus space! Parking & Storage