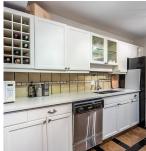

## 203 2733 Atlin Place, Coquitlam

\$699,900

Exceptional! The pics don't lie... this fantastic corner unit shows like a dream, with custom design and finishing touches everywhere you look and unexpected features that make this home unique. Very generous room sizes and a great floorplan of nearly 1200 sqft allow breathing space, a sense of luxury and a lot of options when it comes to furnishings & decor. Upgrades galoreand its quality all the way. Engineered hardwood plank & tile flooring, stunning ensuite in Spanish tile w/ lit mirror & heated towel bar! Gigantic Living Room w/ Kingsman linear gas F/P with Marble surround and oversize windows looking over covered balcony. Custom tile kitchen w/ quartz counters and custom 70"x22" custom Centra Door to semi private 300 sqft patio- a truly one of a kind bonus space! Parking & Storage