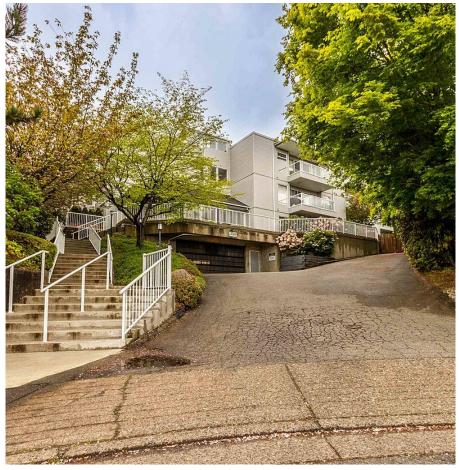

## 203 2733 Atlin Place, Coquitlam

\$699,900

Exceptional! The pics don't lie... this fantastic corner unit shows like a dream, with custom design and finishing touches everywhere you look and unexpected features that make this home unique. Very generous room sizes and a great floorplan of nearly 1200 sqft allow breathing space, a sense of luxury and a lot of options when it comes to furnishings & decor. Upgrades galoreand its quality all the way. Engineered hardwood plank & tile flooring, stunning ensuite in Spanish tile w/ lit mirror & heated towel bar! Gigantic Living Room w/ Kingsman linear gas F/P with Marble surround and oversize windows looking over covered balcony. Custom tile kitchen w/ quartz counters and custom 70"x22" custom Centra Door to semi private 300 sqft patio- a truly one of a kind bonus space! Parking & Storage