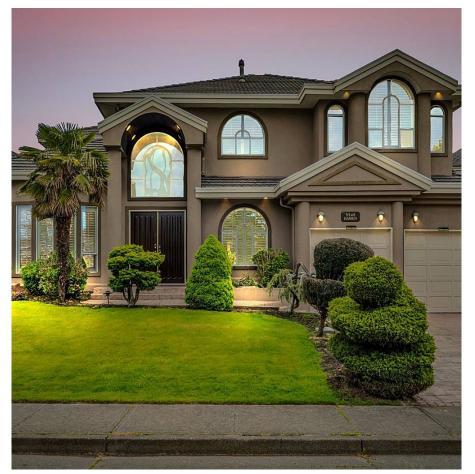

## 5548 Hankin Drive, Richmond

\$2,638,000

Rare to find large 6843sf corner house located in the prestigious Terra Nova on one of the best community. This 3788sf home offers 6 beds/4.5 bath + den( can be a bedroom), a grand entrance with granite flooring, designer colour with special hand painting techniques, bright & spacious kitchen with granite C/T, big island, nice flow through breakfast area/ family rm/ manicured NE exposure backyard. Extra high ceiling in double garage w/ special floor treatment. Smart system , there's also radiant heat flooring, central vacuum system & laundry shoot. Spul'u'kwuks elementary & Burnett Secondary School.

## **KEY INFORMATION**

MLS® R2687010 Residential Detached Terra Nova 7 Bedrooms 5 Bathrooms 3,788 SF 6,843 SF Lot