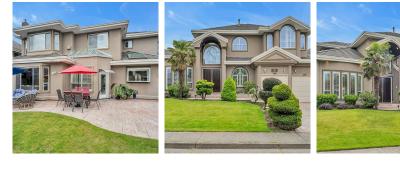

## 5548 Hankin Drive, Richmond

\$2,638,000

Rare to find large 6843sf corner house located in the prestigious Terra Nova on one of the best community. This 3788sf home offers 6 beds/4.5 bath + den( can be a bedroom), a grand entrance with granite flooring, designer colour with special hand painting techniques, bright & spacious kitchen with granite C/T, big island, nice flow through breakfast area/ family rm/ manicured NE exposure backyard. Extra high ceiling in double garage w/ special floor treatment. Smart system , there's also radiant heat flooring, central vacuum system & laundry shoot. Spul'u'kwuks elementary & Burnett Secondary School.