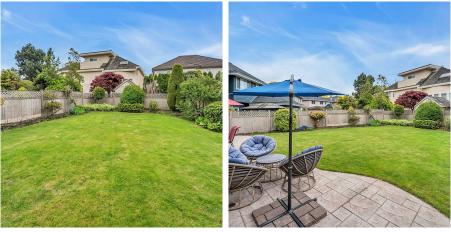

## 5548 Hankin Drive, Richmond

\$2,638,000

Rare to find large 6843sf corner house located in the prestigious Terra Nova on one of the best community. This 3788sf home offers 6 beds/4.5 bath + den( can be a bedroom), a grand entrance with granite flooring, designer colour with special hand painting techniques, bright & spacious kitchen with granite C/T, big island, nice flow through breakfast area/ family rm/ manicured NE exposure backyard. Extra high ceiling in double garage w/ special floor treatment. Smart system , there's also radiant heat flooring, central vacuum system & laundry shoot. Spul'u'kwuks elementary & Burnett Secondary School.