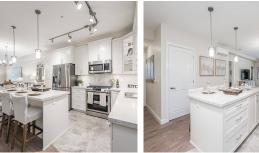

## 516 20376 86 Avenue, Langley

\$648,000

SUB-PENTHOUSE Yorkson Park East by Quadra Homes. 2bed+2bath+solarium unit. Modern color scheme : White swirl quartz countertops, Shaker style painted white cabinets and Walnut toned Plank flooring. Features 9-foot ceilings, each room equipped with A/C unit via heat pump. Kitchen features S/S 5-burner gas stove w/ 2 convection ovens, Samsung fridge with ice/water dispenser, soft close cabinets/shelves, decorative tiles and backsplash. Heated bathroom tiles & heated mirrors, built-in wall safe, and double layer drywall for quieter living. NORTH MOUNTAIN VIEW. Close to Carvolth exchange, restaurants, and schools. Includes 2 parking and 1 secured storage (9'x9') behind your stall! LOW STRATA FEE \$0.20 per sqft. October 2022 Completion. Call for info