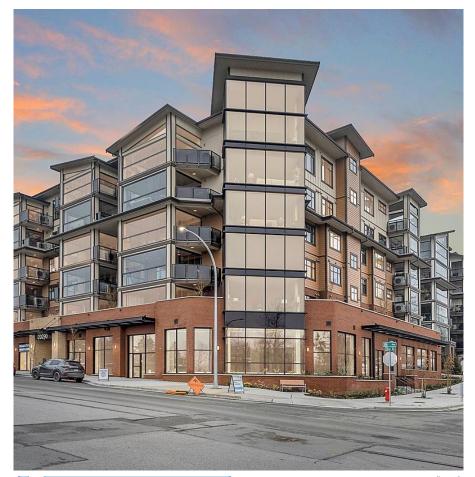

## 516 20376 86 Avenue, Langley

\$648,000

SUB-PENTHOUSE Yorkson Park East by Quadra Homes. 2bed+2bath+solarium unit. Modern color scheme : White swirl quartz countertops, Shaker style painted white cabinets and Walnut toned Plank flooring. Features 9-foot ceilings, each room equipped with A/C unit via heat pump. Kitchen features S/S 5-burner gas stove w/ 2 convection ovens, Samsung fridge with ice/water dispenser, soft close cabinets/shelves, decorative tiles and backsplash. Heated bathroom tiles & heated mirrors, built-in wall safe, and double layer drywall for quieter living. NORTH MOUNTAIN VIEW. Close to Carvolth exchange, restaurants, and schools. Includes 2 parking and 1 secured storage (9'x9') behind your stall! LOW STRATA FEE \$0.20 per sqft. October 2022 Completion. Call for info