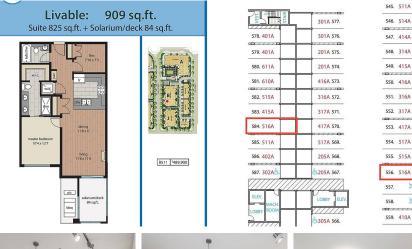

## **KEY INFORMATION**

MLS® R2688430 Residential Attached Willoughby Heights 2 Bedrooms 2 Bathrooms 909 SF \$165.00 Maintenance Fees