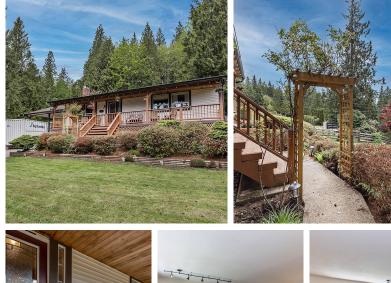

## **31747** Viewcrest Avenue, Mission

\$1,499,500

Located in the Upper Slopes neighbourhood of the SILVERDALE COMPREHENSIVE PLANNING AREA. Your private acreage awaits! Rancher with basement in a rural feeling area, yet minutes to town. Hardwood in main living areas, and kitchen/ dining room leads out to large deck and patio areas. Cozy wood fireplace in the living room. 3 beds up. Large master has a cheater ensuite and sliding doors to the deck. Basement has lots of room with family room with gas stove, large rec room and additional bedroom. Tons of storage! Plenty of room in the backyard for entertaining this summer! Enjoy this lovely property while you wait for future development.