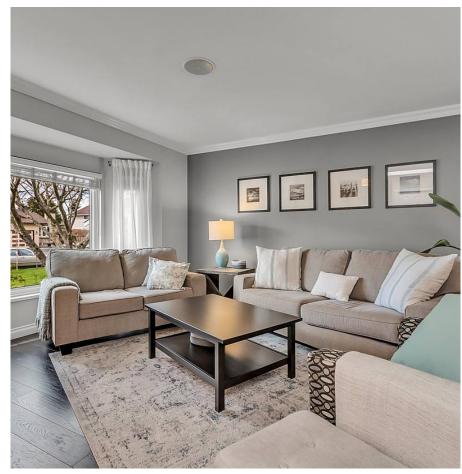

## 12110 Blossom Street, Maple Ridge

\$1,150,000

MODERN UPDATED RANCHER with 3 bedrooms, 2 FULL baths, Double Garage, LARGE COVERED DECK making an AMAZING year round useable outdoor space. NEW FURNACE & AIR CONDITIONING installed NOV 2021, HW Tank 2020. OTHER UPDATES INCLUDE: modern kitchen, granite island/counters, tile backsplash, BOTH bathrooms, flooring, paint, lighting, cedar sound barrier feature wall on the COVERED DECK, plus small deck for BBQ with GAS HOOKUP. PRIVATE fenced back yard.