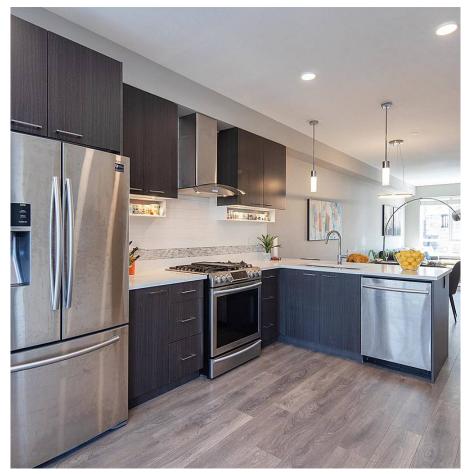

## 503 4688 Hawk Lane, Tsawwassen

\$889,000

You CAN have it all, for under \$900,000!!! The perfect family home features a bright and spacious main area with large kitchen featuring beautiful quartz countertops, premium cabinetry double door stainless steel fridge / freezer and gas stove. The dining is vast, and right beside the large family room. Off the back is the large balcony with stairs down to your private back yard. Upstairs features a spacious master with walk through his / hers walk in closet and large ensuite with double vanity. The second and third bedrooms both have views of the north shore mountains. Downstairs is a large two car garage, and there is amply visitor parking as well. Aerie Walk is a QUIET and friendly area which is safe and inviting and the perfect place to call home.