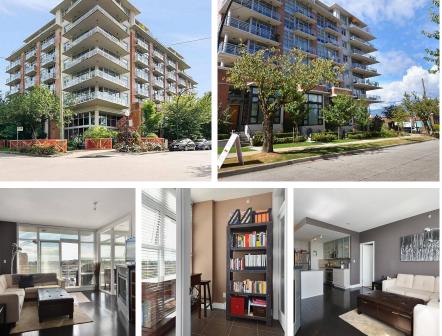

## 601 298 E 11th Avenue, Vancouver

\$849,000

Sunny and bright, south facing 2 bedroom, 2 bathroom plus den at The Sophia in ever popular Mount Pleasant. You'll love the south facing balcony with beautiful views of the surrounding neighbourhoods, green tree tops and blue sky. Excellent layout with no wasted space, separated bedrooms, large den/solarium and insuite storage room. Also featuring hardwood floors, high ceilings, loads of windows, cozy electric fireplace, gas stove and large kitchen island. Storage locker and 1 parking included. Pets and rentals welcome. Great concrete mid-rise building (96 Walk Score) with proactive strata located just steps to Main and Broadway shopping, restaurants and new Skytrain station.