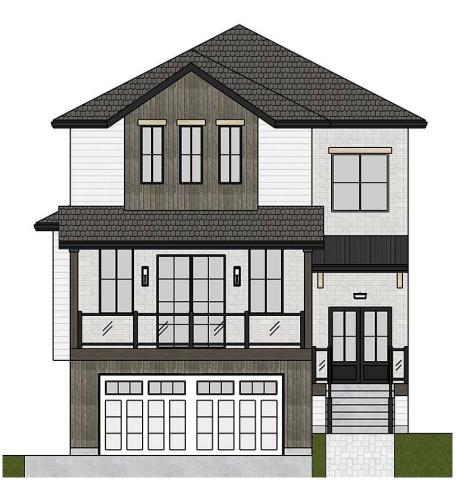

# Lot 2 Golf Lane, Maple Ridge

\$2,099,999

## GOLF LANE BY TRUELIGHT BUILDING -

West Maple Ridge, Exclusive six lot subdivision WITH GOLF COURSE VIEWS. Contemporary Farmhouse style. These are the homes you have been searching for. Vaulted entryway into the Spacious Main floor living with office and den on that floor too. Sought after great room plan perfect for entertaining. Gorgeous kitchens with shaker cabinetry, expansive island, Big covered decks, front deck overlooking the golf course. FOUR GOOD-SIZED BEDROOMS on the upper floor. That master bedroom enjoys the views too and what a delight that ensuite is with the freestanding tub. Convenient laundry room upstairs. Yes, Legal two-bedroom suites are in these amazing homes too. All Golf Lane homes are BC Govt Stepcode Level 3. HURRY, CALL YOUR REALTOR® Don't miss this opportunity!

#### **KEY INFORMATION**

MLS® R2688721 Residential Detached Southwest Maple Ridge 6 Bedrooms 4 Bathrooms 3,637 SF 5,579 SF Lot

### FEATURES

Year Built: 2022 Views: Maple Ridge Golf Course Listed By: eXp Realty