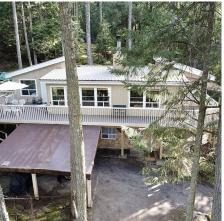

## 762 Kippen Road, Mayne Island

\$839,000

Privately nestled amongst the trees with ocean glimpse in desirable Bennett Bay and just one block to nearby beaches and water access. This lovely Architectural designed home has main floor living with 2 bdrms 1 bthrm, as well as laundry, featuring an open plan design, stone fireplace with woodburning insert and tile floors throughout. A modern and separate Kitchen, dining area with easy access to over 600Sq ft of outside deck area with forest views. Separate entrance downstairs leads to a one large bdrm, 1bthrm + plus den suite, with a cozy wood stove and plenty of room for family and friends. Outside, separate workshop, additional wood storage shed. This 1520 sq.ft.home situated on 0.46 acres is in immaculate condition, simply move in & enjoy. Welcome to an exceptional Island retreat.