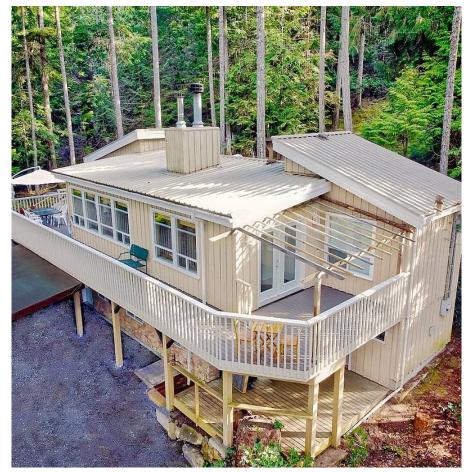

## 762 Kippen Road, Mayne Island

\$839,000

Privately nestled amongst the trees with ocean glimpse in desirable Bennett Bay and just one block to nearby beaches and water access. This lovely Architectural designed home has main floor living with 2 bdrms 1 bthrm, as well as laundry, featuring an open plan design, stone fireplace with woodburning insert and tile floors throughout. A modern and separate Kitchen, dining area with easy access to over 600Sq ft of outside deck area with forest views. Separate entrance downstairs leads to a one large bdrm, 1bthrm + plus den suite, with a cozy wood stove and plenty of room for family and friends. Outside, separate workshop, additional wood storage shed. This 1520 sq.ft.home situated on 0.46 acres is in immaculate condition, simply move in & enjoy. Welcome to an exceptional Island retreat.

## **KEY INFORMATION**

MLS® R2688587

Residential Detached

Mayne Island

3 Bedrooms

2 Bathrooms

1,520 SF

## **FEATURES**

Year Built: 2000

Views: tiny glimpse of ocean nearby

Listed By: Gulfport Realty