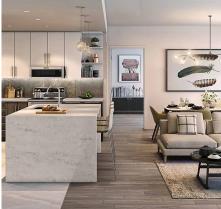

## 202 11718 224 Street, Maple Ridge

\$634,900

Only 5% Initial Deposit! 977 sqft! Beautiful CORNER unit and LARGE 2 bed and 2 bath PLUS Den in the heart of Maple Ridge. Walking distance to Walmart, westcoast express, restaurants, banks and more! Interior finishes incl. real wood cabinetry. waterfall stone countertops, modern bathrooms, 9' ceilings and attention to detail everywhere you turn. 1 parking and 1 storage and upgraded Air conditioning included. Enjoy the rooftop amenity lounge w/gas fire pits. BBQ and landscaping to enjoy the amazing vistas of the Fraser River & Mt. Baker. Please CONTACT Listing REALTOR for more details and showings.