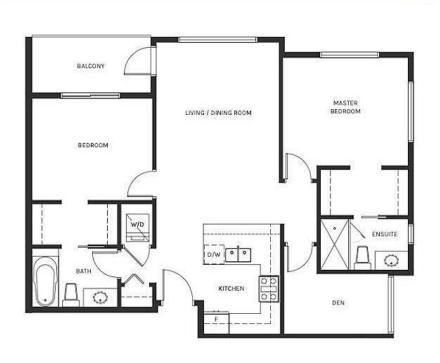

## 202 11718 224 Street, Maple Ridge

\$634,900

Only 5% Initial Deposit! 977 sqft! Beautiful CORNER unit and LARGE 2 bed and 2 bath PLUS Den in the heart of Maple Ridge. Walking distance to Walmart, westcoast express, restaurants, banks and more! Interior finishes incl. real wood cabinetry. waterfall stone countertops, modern bathrooms, 9' ceilings and attention to detail everywhere you turn. 1 parking and 1 storage and upgraded Air conditioning included. Enjoy the rooftop amenity lounge w/gas fire pits. BBQ and landscaping to enjoy the amazing vistas of the Fraser River & Mt. Baker. Please CONTACT Listing REALTOR for more details and showings.

## **KEY INFORMATION**

MLS® R2688748

Residential Attached

East Central Maple Ridge

2 Bedrooms

2 Bathrooms

977 SF

\$249.61 Maintenance Fees