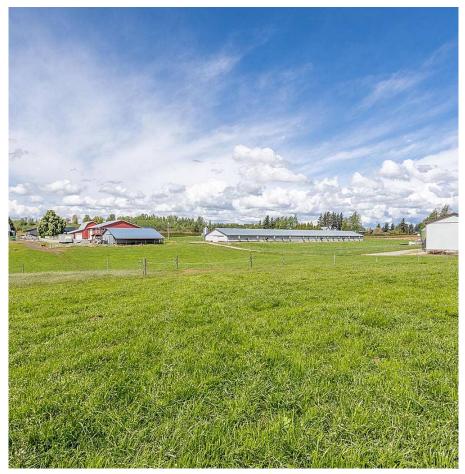

## 420 Short Road, Abbotsford

\$11,950,000

This gorgeous 35.68 acres property is truly one of a kind. TWO current operating poultry barns are great resources for revenue, plus numerous outbuilding & barns make it a perfect setup to run your home business, joint ownership, commercial farming and potential gravel extracting. Great multi-family opportunity with 5 bedroom main residence (totals 3714 sq.ft.) and mobile home. This property has been completely fenced, the main house also has its own court, outdoor salt water pool, outdoor kitchen and mini golf course. With plenty of space and stunning views of Mt. Baker and the surrounding landscapes, this is a beautiful RANCHER/full basement family home. There is also a living area and an unauthorized suite at the shop. This iconic acreage has been owned by the same family over 50+ years.