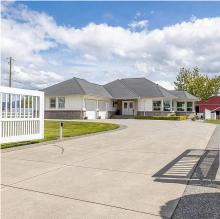

## 420 Short Road, Abbotsford

\$11,950,000

This gorgeous 35.68 acres property is truly one of a kind. TWO current operating poultry barns are great resources for revenue, plus numerous outbuilding & barns make it a perfect setup to run your home business, joint ownership, commercial farming and potential gravel extracting. Great multi-family opportunity with 5 bedroom main residence (totals 3714 sq.ft.) and mobile home. This property has been completely fenced, the main house also has its own court, outdoor salt water pool, outdoor kitchen and mini golf course. With plenty of space and stunning views of Mt. Baker and the surrounding landscapes, this is a beautiful RANCHER/full basement family home. There is also a living area and an unauthorized suite at the shop. This iconic acreage has been owned by the same family over 50+ years.