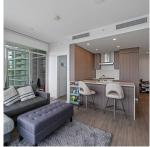

## 701 2311 Beta Avenue, Burnaby

\$836,000

Waterfall at Lumina, in the central heart of Brentwood. Brand New South-West facing 2 Bedroom condo with great mountain, city and garden view. Features with great layout including an open kitchen, super good L sized balcony, luxury finishing with floor to ceiling soft close Cabinetry, High-end European appliances, Central Air Conditioning, 9' ceiling, laminated floor, Amenities include 24/7 concierge, fitness centre, party room, rooftop garden. 2-5-10 New Home Warranty. One parking and one locker included. Short walking distance to Brentwood shopping mall and public transit Skytrain Millennium Line. Gives you the most his newest and best community in Burnaby! Must see!