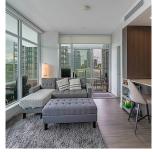

## 701 2311 Beta Avenue, Burnaby

\$836,000

Waterfall at Lumina, in the central heart of Brentwood. Brand New South-West facing 2 Bedroom condo with great mountain, city and garden view. Features with great layout including an open kitchen, super good L sized balcony, luxury finishing with floor to ceiling soft close Cabinetry, High-end European appliances, Central Air Conditioning, 9' ceiling, laminated floor, Amenities include 24/7 concierge, fitness centre, party room, rooftop garden. 2-5-10 New Home Warranty. One parking and one locker included. Short walking distance to Brentwood shopping mall and public transit Skytrain Millennium Line. Gives you the most his newest and best community in Burnaby! Must see!