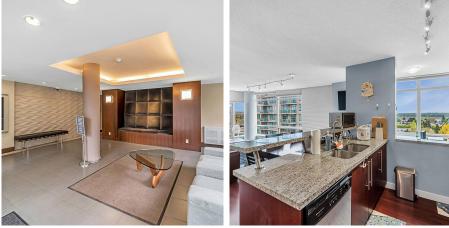

## 1601 8288 Lansdowne Road, Richmond

\$838,000

Rarely available 2 bedrooms and 2 bathrooms + den with unobstructed North East corner view to the city & mountains. This bright and spacious 1044 sqft corner unit offers a great & open floor plan with a open style office. Gourmet kitchen features Stainless steel appliances with granite countertop. Laminated floor, automated blind systems. Minutes walk to Lansdowne Mall, Skytrain Station, Kwantlen University, and T&T! 2 parking included.