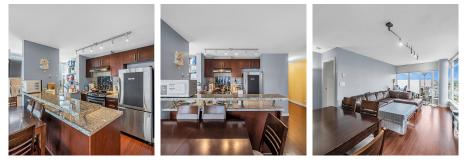

## 1601 8288 Lansdowne Road, Richmond

\$838,000

Rarely available 2 bedrooms and 2 bathrooms + den with unobstructed North East corner view to the city & mountains. This bright and spacious 1044 sqft corner unit offers a great & open floor plan with a open style office. Gourmet kitchen features Stainless steel appliances with granite countertop. Laminated floor, automated blind systems. Minutes walk to Lansdowne Mall, Skytrain Station, Kwantlen University, and T&T! 2 parking included.