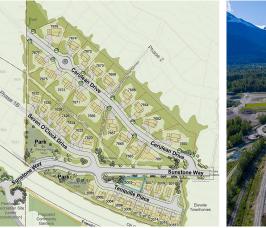

## **3005 Tenquille Place, Pemberton**

\$499,000

Best value in the corridor! Located in Sunstone, Pemberton's newest neighbourhood, this building lot offers spectacular views of Mount Currie on a quiet, no-through street. Bike and hike from your door, enjoy the recreational amenities - soccer fields and new bike skills park. The lot is serviced with Village of Pemberton water and sewer along with in-ground utilities to the property line. Cleared and ready to build with a variance in place for reduced setbacks. GST is paid.

## **KEY INFORMATION**

MLS® R2689209 Land Only Poole Creek o Bedrooms o Bathrooms o SF 6,226 SF Lot