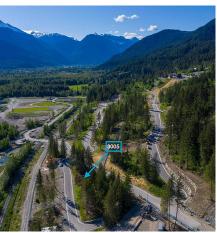

## **3005 Tenquille Place, Pemberton**

\$499,000

Best value in the corridor! Located in Sunstone, Pemberton's newest neighbourhood, this building lot offers spectacular views of Mount Currie on a quiet, no-through street. Bike and hike from your door, enjoy the recreational amenities - soccer fields and new bike skills park. The lot is serviced with Village of Pemberton water and sewer along with in-ground utilities to the property line. Cleared and ready to build with a variance in place for reduced setbacks. GST is paid.

## **KEY INFORMATION**

MLS® R2689209 Land Only Poole Creek o Bedrooms o Bathrooms o SF 6,226 SF Lot